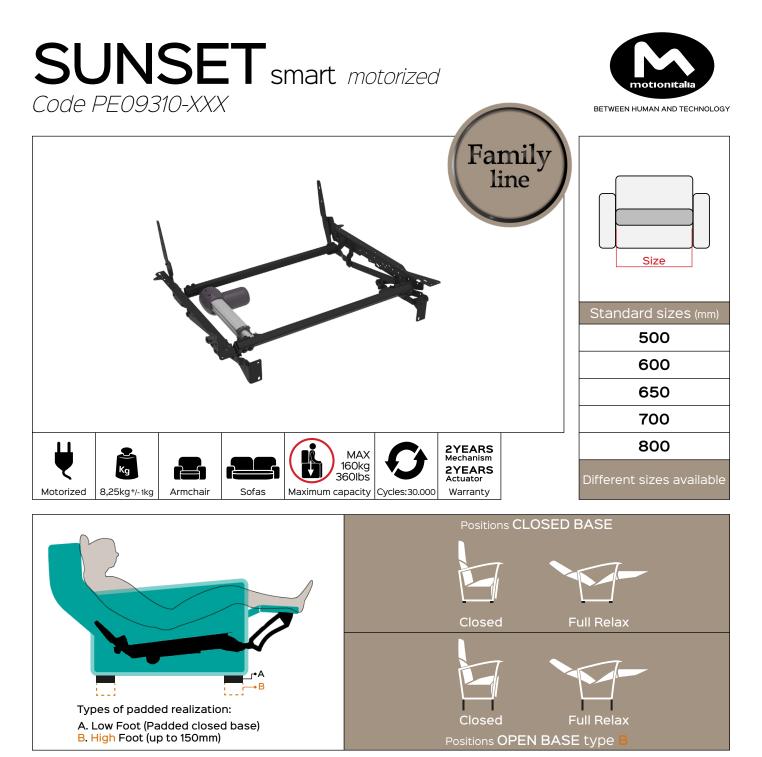

Benefit: SUNSET smart is simple and essential. It can be electronically adjusted to different positions, obtaining a comfortable resting posture for the legs. This mechanism is designed for upholstered fixed seat, as having the engine synchronized with the backrest, will cause the latter to act, while the seat position will remain unchanged. The small footprint of the footboard makes it suitable for smaller spaces while maintaining a comfortable posture of rest for the legs. A wide choice of finishes allow the customer to further customize the design of the mechanism in order to create a unique padded. SUNSET smart motorized has been designed to make upholstered both CLOSED BASE and OPEN BASE (high feet up to 150mm).