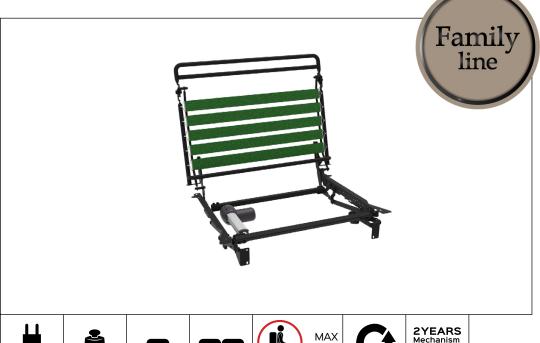

2YEARS

Warranty

Benefit: SUNSET cinema smart is simple and essential. It can be adjusted electronically to different positions to obtain a comfortable resting posture for the legs. This mechanism is designed for upholstered fixed seat, as having the engine synchronized with the backrest, will cause the latter to act, while the seat position will remain unchanged. The small footprint of the footboard makes it suitable for smaller spaces