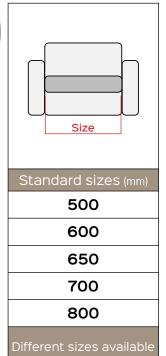

while maintaining a comfortable posture of rest for the legs. A wide choice of finishes allow the customer to further customize the design of the mechanism in order to create a unique padded. The mechanical SUNSET cinema smart is only available in the electric version, moreover, it has been designed to make upholstered both CLOSED BASE and OPEN BASE (high feet up to 150mm).