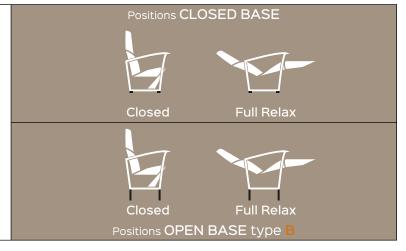

2YEARS

Warranty

Benefit: SUNSET cinema smart is simple and essential. It can be adjusted electronically to different positions to obtain a comfortable resting posture for the legs. This mechanism is designed for upholstered fixed seat, as having the engine synchronized with the backrest, will cause the latter to act, while the seat position will remain unchanged. The small footprint of the footboard makes it suitable for smaller spaces

while maintaining a comfortable posture of rest for the legs. A wide choice of finishes allow the customer to further customize the design of the mechanism in order to create a unique padded. The mechanical SUNSET cinema smart is only available in the electric version, moreover, it has been designed to make upholstered both CLOSED BASE and OPEN BASE (high feet up to 150mm).