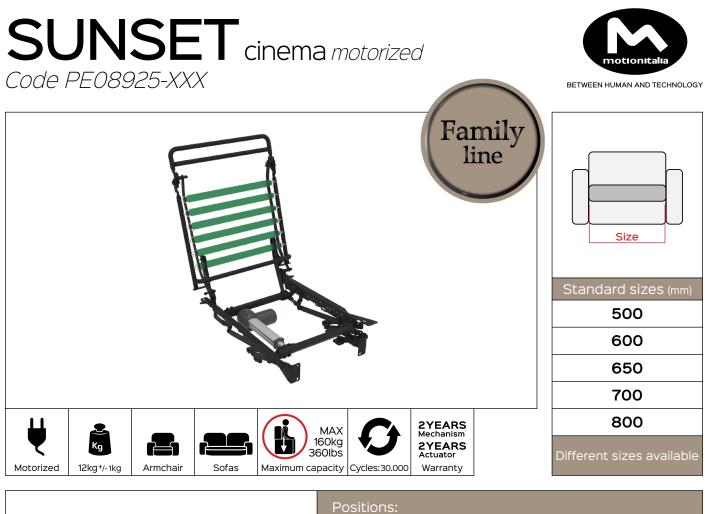

Benefit: SUNSET cinema is simple and essential. It can be electronically adjusted to different positions, obtaining a comfortable resting posture for the legs. This mechanism is designed for padded fixed seat, as having the engine synchronised with the backrest, will cause the latter to act,

while the position of the seat will remain unchanged. A wide selection of finishes allow the customer to further customize the design of the mechanism in order to create a unique padding. SUNSET is designed for OPEN BASE upholstery (high feet).