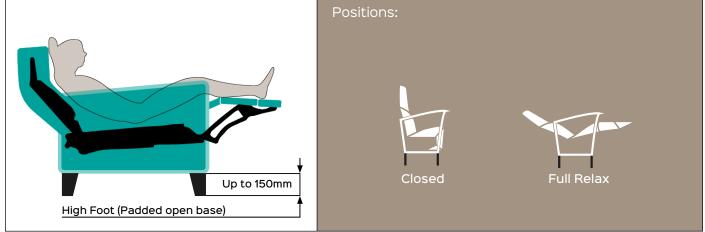

Benefit: SUNSET cinema is simple and essential. It can be electronically adjusted to different positions, obtaining a comfortable resting posture for the legs. This mechanism is designed for padded fixed seat, as having the engine synchronised with the backrest, will cause the latter to act,

while the position of the seat will remain unchanged. A wide selection of finishes allow the customer to further customize the design of the mechanism in order to create a unique padding. SUNSET is designed for OPEN BASE upholstery (high feet).