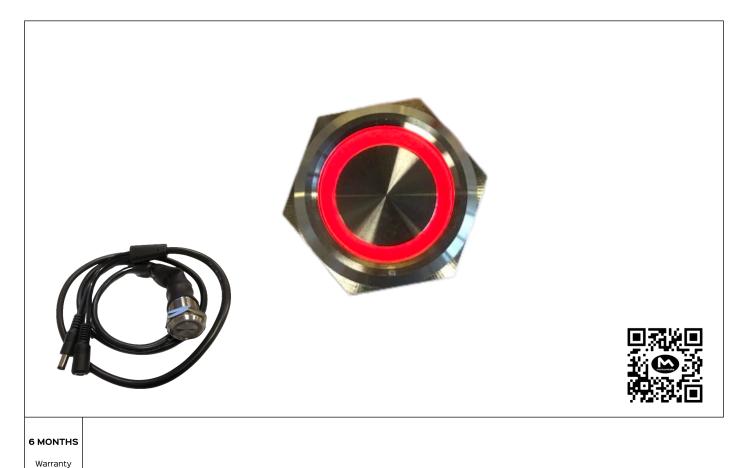

## **EMERGENCY BUTTON**

Code MOECCO08681

BETWEEN HUMAN AND TECHNOLOGY

Benefit: EMERGENCY BUTTON is a red backlit switch that must be installed in an easily accessible part of the padded.

This product has two functions:

## 1. Emergency situation

If the button has been installed in an easily accessible position in an emergency situation, simply press the button and the movement of the padded will stop immediately by turning off the red light on the button (Power Off).

## 2. Energy saving

This switch is also recommended for energy saving, when the chair is not used, just press the red backlit button to disconnect the power (on the button will turn off the red light). This saves battery power, in case of prolonged disuse.