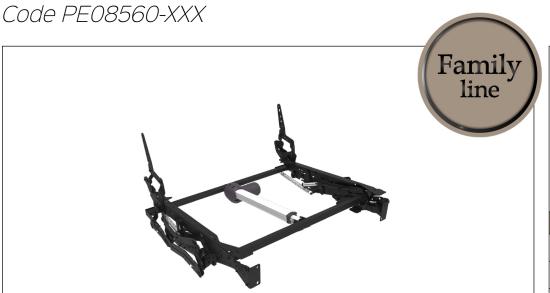

## SUITE compact special motorized

2YEARS Mechanism 2YEARS Actuator Warranty

**Benefit:** With the SUITE compact special the relaxation experience is even more complete. Top version of the SPAZIO family, the mechanics is innovative because the footboard is able to lift even more: ninety millimeters compared to previous versions. This aspect, makes the mechanism perfect to create

padded with a higher level of comfort, all with open base up to 180 mm. Thanks to the characteristic "compact" the seat top is closer to the ground (compared to the standard mechanics), which allows the realization of a padded from the lowest line. The exposed parts can be embellished with various finishes.