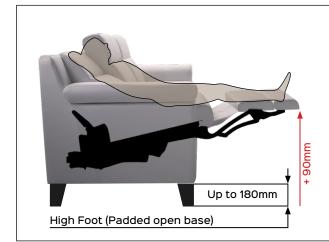

## SUITE compact special motorized

2YEARS Mechanism 2YEARS Actuator Warranty

**Benefit:** With the SUITE compact special the relaxation experience is even more complete. Top version of the SPAZIO family, the mechanics is innovative because the footboard is able to lift even more: ninety millimeters compared to previous versions. This aspect, makes the mechanism perfect to create

padded with a higher level of comfort, all with open base up to 180 mm. Thanks to the characteristic "compact" the seat top is closer to the ground (compared to the standard mechanics), which allows the realization of a padded from the lowest line. The exposed parts can be embellished with various finishes.