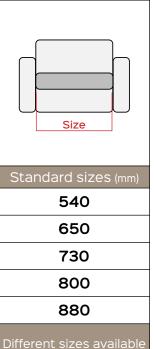

## SUITE compact special motorized





















2YEARS Mechanism 2YEARS Actuator Warranty







**Benefit:** With the SUITE compact special the relaxation experience is even more complete. Top version of the SPAZIO family, the mechanics is innovative because the footboard is able to lift even more: ninety millimeters compared to previous versions. This aspect, makes the mechanism perfect to create

padded with a higher level of comfort, all with open base up to 180 mm. Thanks to the characteristic "compact" the seat top is closer to the ground (compared to the standard mechanics), which allows the realization of a padded from the lowest line. The exposed parts can be embellished with various finishes.

## Optional