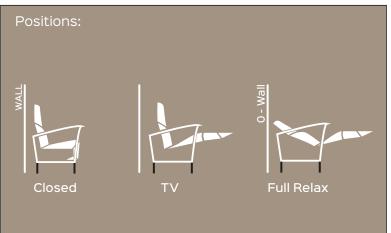

## SUITE compact special motorized

2YEARS Mechanism 2YEARS Actuator Warranty

**Benefit:** With the SUITE compact special the relaxation experience is even more complete. Top version of the SPAZIO family, the mechanics is innovative because the footboard is able to lift even more: ninety millimeters compared to previous versions. This aspect, makes the mechanism perfect to create