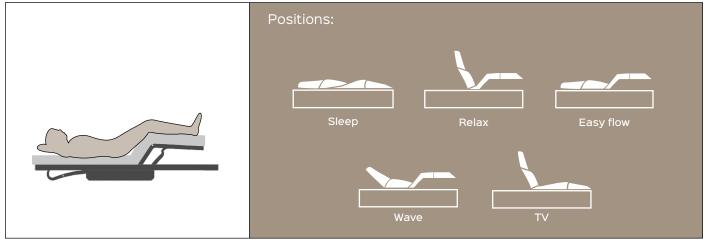

Benefit: WAVE BED extremely solid and versatile, is equipped with a metal structure designed to move all iron frames (or wood), which house the slats of the bed. This match allows you to achieve infinite positions of lifting the

back and/ or legs, giving the user a pleasant feeling of comfort. The structure provides custom accessories for those who had to make the measurements of the bed non-standard.