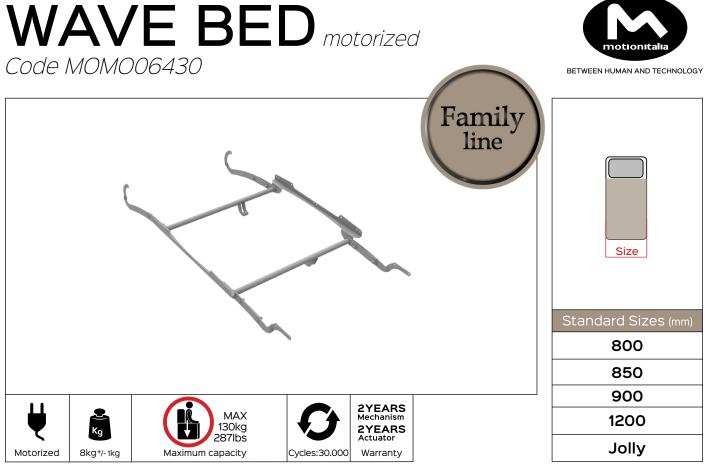

Benefit: WAVE BED extremely solid and versatile, is equipped with a metal structure designed to move all iron frames (or wood), which house the slats of the bed. This match allows you to achieve infinite positions of lifting the

back and/ or legs, giving the user a pleasant feeling of comfort. The structure provides custom accessories for those who had to make the measurements of the bed non-standard.