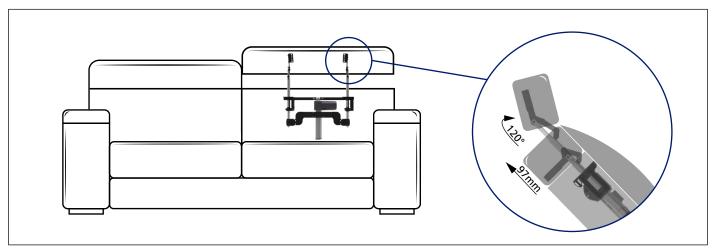

VERTICAL spin 90°-210° motorized

BETWEEN HUMAN AND TECHNOLOGY

Benefit: VERTICAL spin 90°-210° motorized is an evolution of the VERTICAL motorized headrest. Easy to use, compact and the avant-garde technology makes this product unique. Equipped with a translating movement (97mm) that

increases the support surface of the backrest and a rotation of 120  $^{\circ}$  (90  $^{\circ}$  - 210  $^{\circ}$ ). Vertical spin 90 $^{\circ}$ -210 $^{\circ}$  can be used on any type of upholstery, making this product highly versatile. The lift / rotation combination offers the user multiple comfort positions.