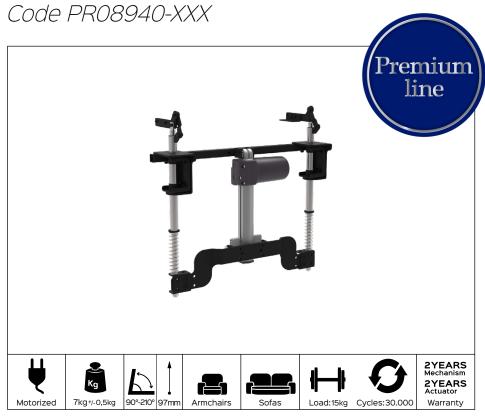

VERTICAL spin 90°-210° motorized

BETWEEN HUMAN AND TECHNOLOGY

Benefit: VERTICAL spin 90°-210° motorized is an evolution of the VERTICAL motorized headrest. Easy to use, compact and the avant-garde technology makes this product unique. Equipped with a translating movement (97mm) that

increases the support surface of the backrest and a rotation of 120  $^{\circ}$  (90  $^{\circ}$  - 210  $^{\circ}$ ). Vertical spin 90 $^{\circ}$ -210 $^{\circ}$  can be used on any type of upholstery, making this product highly versatile. The lift / rotation combination offers the user multiple comfort positions.