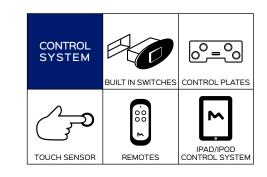

VERTICAL spin 90°-210° motorized



BETWEEN HUMAN AND TECHNOLOGY







Benefit: VERTICAL spin 90°-210° motorized is an evolution of the VERTICAL motorized headrest. Easy to use, compact and the avant-garde technology makes this product unique. Equipped with a translating movement (97mm) that

increases the support surface of the backrest and a rotation of 120  $^{\circ}$  (90  $^{\circ}$  - 210  $^{\circ}$ ). Vertical spin 90 $^{\circ}$ -210 $^{\circ}$  can be used on any type of upholstery, making this product highly versatile. The lift / rotation combination offers the user multiple comfort positions.

## Optional