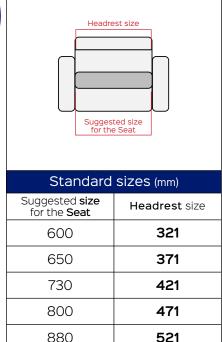

VERTICAL spin 90°-210° motorized



BETWEEN HUMAN AND TECHNOLOGY







Benefit: VERTICAL spin 90°-210° motorized is an evolution of the VERTICAL motorized headrest. Easy to use, compact and the avant-garde technology makes this product unique. Equipped with a translating movement (97mm) that

increases the support surface of the backrest and a rotation of 120  $^{\circ}$  (90  $^{\circ}$  - 210  $^{\circ}$ ). Vertical spin 90 $^{\circ}$ -210 $^{\circ}$  can be used on any type of upholstery, making this product highly versatile. The lift / rotation combination offers the user multiple comfort positions.

## Optional