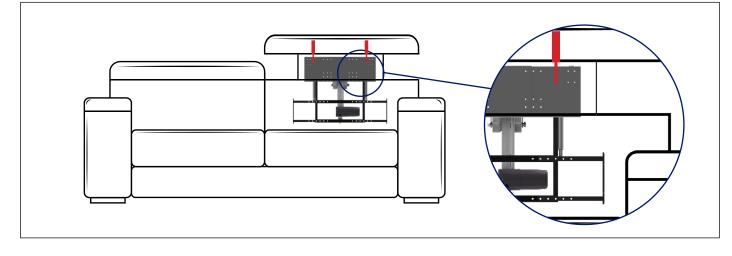

Benefit: The Headrest VERTICAL motorized is a moving motor that allows you to adjust the height of the headrest.Equipped with state-of-the-art technology, a compact form, regularity and simplicity of lines and

a rugged structure; These features make the Vertical motorized a versatile product usable for armchairs and sofas.

Motionitalia Design and quality Made in Italy Headquarters: via Navicella 26, 47122 Forli (FC) Tel.+390543774768 Fax.+390543798409 www.motionitalia.com info@motionitalia.com The producer reserves the right to modify, at any moment and without notice, the technical specification of its products