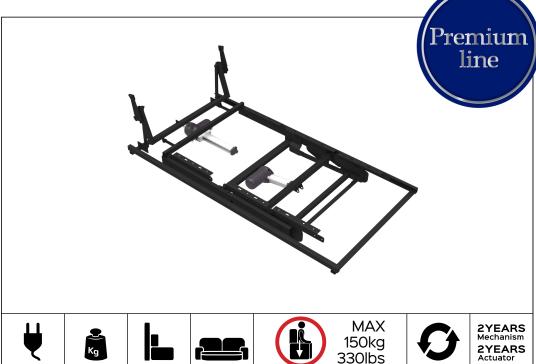

## TRUMBET motorized

Maximum lifting capacity

0-Wall

Sofas

Warranty

Cycles:30.000

**Benefit:** TRUMBET is a complete product as it is equipped with a sliding mechanism (Chaise) that allows the transition from the "Closed" position to the "Relax" position, enhancing and maximizing the user's comfort. This is done by moving the seat and back forward at the same time. The mechanism,

solid and robust, is, at the same time, a perfectly modular product that allows you to obtain infinite lifting positions of the back and/ or legs, giving the user a pleasant feeling of comfort. This product is used in the design of upholstered open base (high feet up to 150mm).