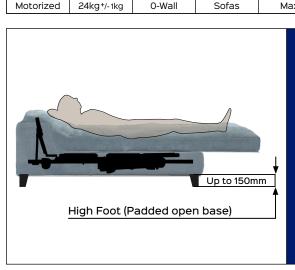

solid and robust, is, at the same time, a perfectly modular product that allows you to obtain infinite lifting positions of the back and/ or legs, giving the user a pleasant feeling of comfort. This product is used in the design of upholstered open base (high feet up to 150mm).