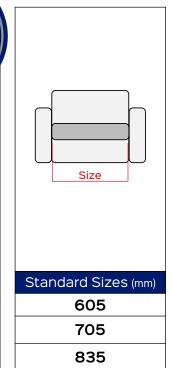

## TRUMBET motorized





Maximum lifting capacity







0-Wall

Sofas



Warranty

Cycles:30.000

**Benefit:** TRUMBET is a complete product as it is equipped with a sliding mechanism (Chaise) that allows the transition from the "Closed" position to the "Relax" position, enhancing and maximizing the user's comfort. This is done by moving the seat and back forward at the same time. The mechanism,

solid and robust, is, at the same time, a perfectly modular product that allows you to obtain infinite lifting positions of the back and/ or legs, giving the user a pleasant feeling of comfort. This product is used in the design of upholstered open base (high feet up to 150mm).

## Optional

Motorized