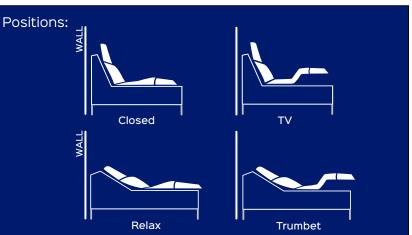

## TRUMBET motorized

Maximum lifting capacity

0-Wall

Sofas

Warranty

Cycles:30.000

**Benefit:** TRUMBET is a complete product as it is equipped with a sliding mechanism (Chaise) that allows the transition from the "Closed" position to the "Relax" position, enhancing and maximizing the user's comfort. This is done by moving the seat and back forward at the same time. The mechanism,

solid and robust, is, at the same time, a perfectly modular product that allows you to obtain infinite lifting positions of the back and/ or legs, giving the user a pleasant feeling of comfort. This product is used in the design of upholstered open base (high feet up to 150mm).