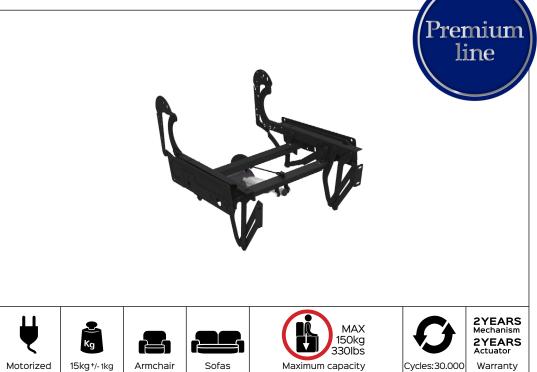

## TAURUS classic telescopic M1 Code PE5320-XXX

BETWEEN HUMAN AND TECHNOLOGY

Benefit: This mechanism has been specifically designed to guarantee the maximum comfort. An actuator regulates the different positions: closed and full relax. The actuator extends the footrest and performs a slight tilting action of seat and backrest; then, it reclines the backrest reaching the maximum comfort position. TAURUS classic telescopic M1 as been designed to create padded CLOSED BASE (low foot).