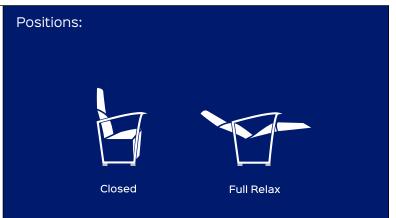

## TAURUS classic telescopic M1 Code PE5320-XXX

BETWEEN HUMAN AND TECHNOLOGY

Benefit: This mechanism has been specifically designed to guarantee the maximum comfort. An actuator regulates the different positions: closed and full relax. The actuator extends the footrest and performs a slight tilting action of seat and backrest; then, it reclines the backrest reaching the maximum comfort position. TAURUS classic telescopic M1 as been designed to create padded CLOSED BASE (low foot).