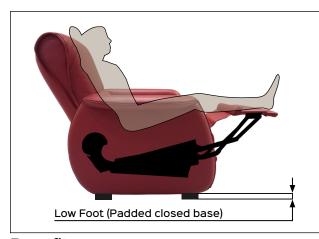

## TAURUS classic telescopic M1 Code PE5320-XXX

BETWEEN HUMAN AND TECHNOLOGY

Benefit: This mechanism has been specifically designed to guarantee the maximum comfort. An actuator regulates the different positions: closed and full relax. The actuator extends the footrest and performs a slight tilting action of seat and backrest; then, it reclines the backrest reaching the maximum comfort position. TAURUS classic telescopic M1 as been designed to create padded CLOSED BASE (low foot).