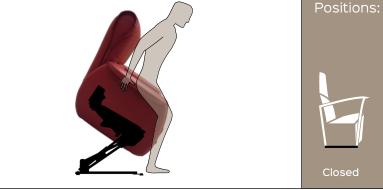

Benefit: Lift mechanism designed to ensure high lifting performance and comfort, facilitating the everyday life of the most needy user. Two actuators regulate the different movements in order to ensure infinite positions of use, from closed to TV to full relax to lifting (lift). The actuator that has the function of extending the footboard also plays a slight tilting action of the seat and backrest; the second actuator instead reclines the backrest

until it reaches the position of maximum extension. Both movements are independent of each other, to allow maximum freedom of use. In addition, the vertical-lift system raises the padding without rotation for the first 100mm, allowing the person to adapt to intermediate heights before standing. Finally, the BED backrest increases the comfort in the open position with an inclination of as much as 22° more than the standard version. The mechanism is equipped with a base.