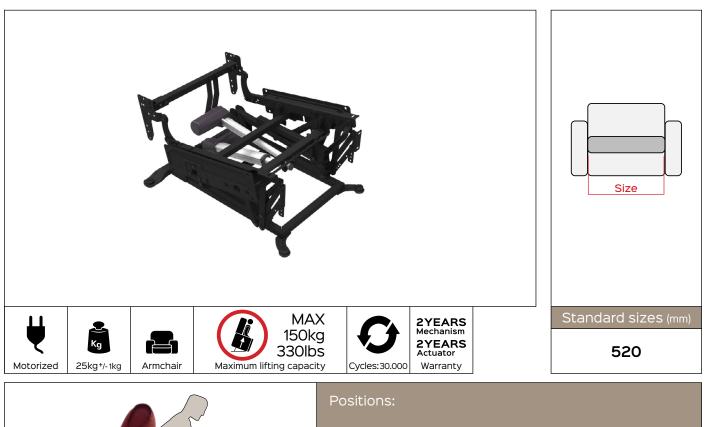

Benefit: Lift mechanism designed to ensure high lifting performance and comfort, facilitating the everyday life of the most needy user. Two actuators regulate the different movements in order to ensure infinite positions of use, from closed to TV to full relax to lifting (lift). The actuator that has the function of extending the footboard also plays a slight tilting action of the seat and backrest; the second actuator instead reclines the backrest

until it reaches the position of maximum extension. Both movements are independent of each other, to allow maximum freedom of use. In addition, the vertical-lift system raises the padding without rotation for the first 100mm, allowing the person to adapt to intermediate heights before standing. Finally, the BED backrest increases the comfort in the open position with an inclination of as much as 22° more than the standard version. The mechanism is equipped with a base.