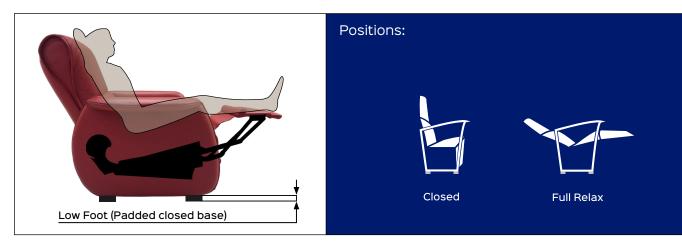

Benefit: This mechanism has been specifically designed to guarantee the maximum comfort. An actuator regulates the different positions: closed and full relax. The actuator extends the footrest and performs a slight tilting action of seat and backrest; then, it reclines the backrest reaching the maximum comfort position. TAURUS avantgarde telescopic M1 as been designed to create padded CLOSED BASE (low foot).