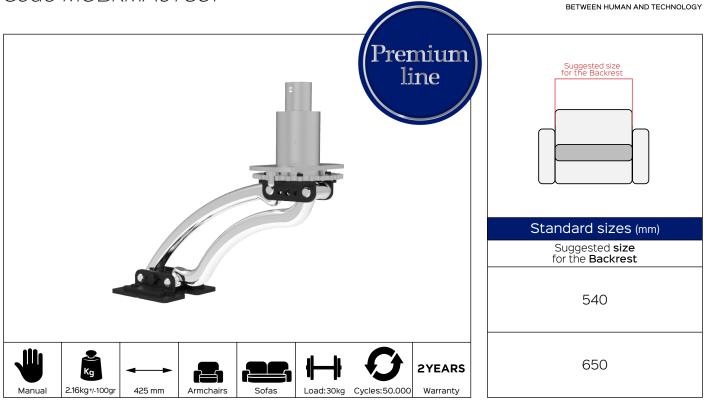

## SWIVEL BACK 425 manual Code MOBKMA07851

**Benefit:** Endless research and developments gave birth to this new mechanism which combines the features of our Mitico, improving them with a rotating ring.In fact, in addition of the back and

forward movement of the backrest (425mm), it's possible also to have a 360° rotation. In this way the upholstery can be completely customized.

Motionitalia Design and quality Made in Italy Headquarters: via Navicella 26, 47122 Forli (FC) Tel.+390543774768 Fax.+390543798409 www.motionitalia.com info@motionitalia.com The producer reserves the right to modify, at any moment and without notice, the technical specification of its products