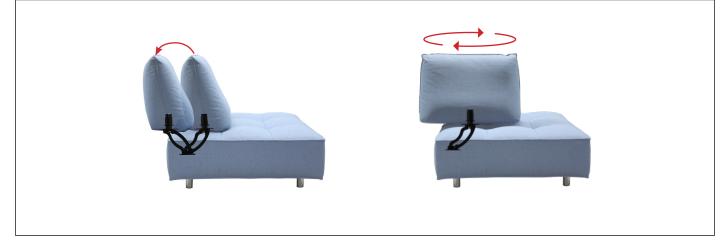

## SWIVEL BACK 425 manual Code MOBKMA07851

**Benefit:** Endless research and developments gave birth to this new mechanism which combines the features of our Mitico, improving them with a rotating ring.In fact, in addition of the back and

forward movement of the backrest (425mm), it's possible also to have a 360° rotation. In this way the upholstery can be completely customized.

Motionitalia Design and quality Made in Italy Headquarters: via Navicella 26, 47122 Forli (FC) Tel.+390543774768 Fax.+390543798409 www.motionitalia.com info@motionitalia.com The producer reserves the right to modify, at any moment and without notice, the technical specification of its products