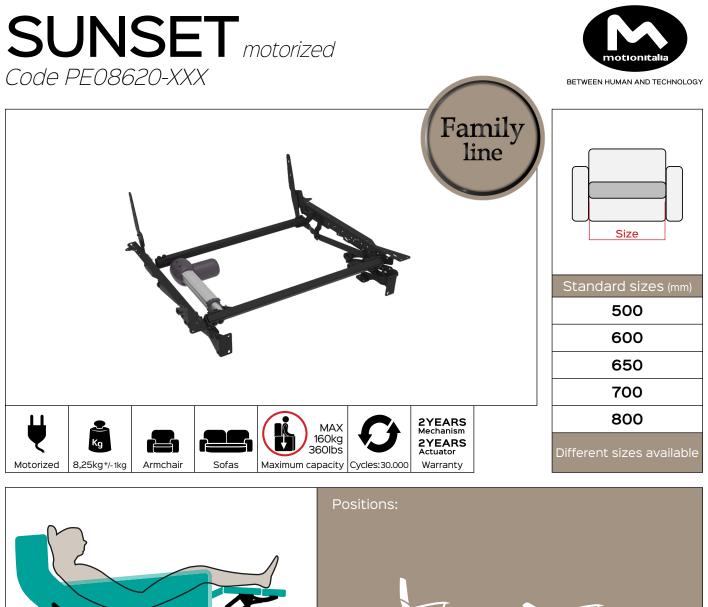

Full Relax Closed Up to 150mm High Foot (Padded open base)

Benefit: SUNSET is simple and essential. It can be electronically adjusted to different positions, obtaining a comfortable resting posture for the legs. This mechanism is designed for padded fixed seat, as having the engine synchronised with the backrest, will cause the latter to act,

while the position of the seat will remain unchanged. A wide selection of finishes allow the customer to further customize the design of the mechanism in order to create a unique padding. SUNSET is designed for OPEN BASE upholstery (high feet).