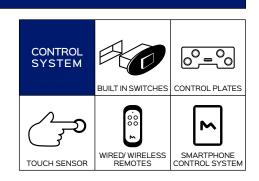

nty



Types of padded realization: A. Low Foot (Padded closed base) B. High Foot (up to 150mm)



Benefit: The presence of two actuators, a distinctive element of the two ways version, allows you to release the operation of the footboard, making it completely independent of the seat and the back; which will be moved by another actuator. This will give us the choice of moving the footboard, just the seat, or both in a synchronized way. The result is endless choices in the desired relaxation position. Top version of the SPAZIO family, the mechanics is innovative because the footboard is able to rise even more: ninety millimeters compared to previous versions. SUITE two ways smart has been designed to make upholstered both CLOSED BASE and OPEN BASE (high feet up to 150mm).

## Optional