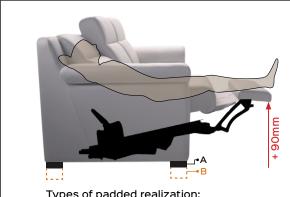

## SUITE two ways smart motorized

BETWEEN HUMAN AND TECHNOLOGY

880

800

Different sizes available

Code PF07260-XXX

2YEARS Mechanism 2YEARS Actuator Warranty

Types of padded realization: A. Low Foot (Padded closed base) B. High Foot (up to 150mm)

Benefit: The presence of two actuators, a distinctive element of the two ways version, allows you to release the operation of the footboard, making it completely independent of the seat and the back; which will be moved by another actuator. This will give us the choice of moving the footboard, just the seat, or both in a synchronized way. The result is endless choices in the desired relaxation position. Top version of the SPAZIO family, the mechanics is innovative because the footboard is able to rise even more: ninety millimeters compared to previous versions. SUITE two ways smart has been designed to make upholstered both CLOSED BASE and OPEN BASE (high feet up to 150mm).