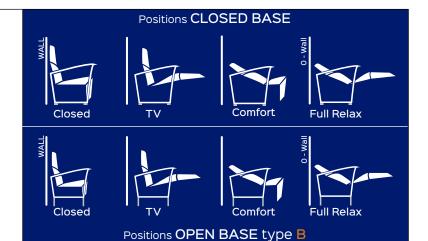

Benefit: The presence of two actuators, a distinctive element of the two ways version, allows you to release the operation of the footboard, making it completely independent of the seat and the back; which will be moved by another actuator. This will give us the choice of moving the footboard, just the seat, or both in a synchronized way. The result is endless choices in the desired relaxation position. Top version of the SPAZIO family, the mechanics is innovative because the footboard is able to rise even more: ninety millimeters compared to previous versions. SUITE two ways smart has been designed to make upholstered both CLOSED BASE and OPEN BASE (high feet up to 150mm).