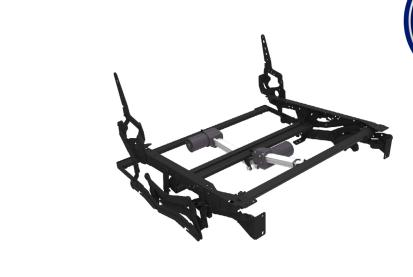

## SUITE two ways smart motorized

BETWEEN HUMAN AND TECHNOLOGY

880

800

Different sizes available

Code PF07260-XXX

2YEARS Mechanism 2YEARS Actuator Warranty

Types of padded realization: A. Low Foot (Padded closed base) B. High Foot (up to 150mm)

Benefit: The presence of two actuators, a distinctive element of the two ways version, allows you to release the operation of the footboard, making it completely independent of the seat and the back; which will be moved by another actuator. This will give us the choice of moving the footboard, just the seat, or both in a synchronized way. The result is endless choices in the desired relaxation position. Top version of the SPAZIO family, the mechanics is innovative because the footboard is able to rise even more: ninety millimeters compared to previous versions. SUITE two ways smart has been designed to make upholstered both CLOSED BASE and OPEN BASE (high feet up to 150mm).