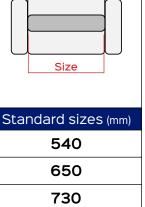

## SUITE two ways smart motorized

BETWEEN HUMAN AND TECHNOLOGY

880

800

Different sizes available

Code PF07260-XXX

2YEARS Mechanism 2YEARS Actuator Warranty

Types of padded realization: A. Low Foot (Padded closed base) B. High Foot (up to 150mm)