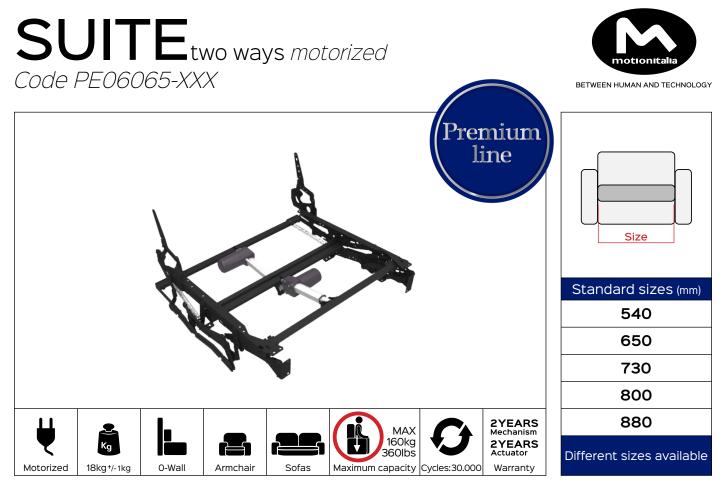

Benefit: The presence of two actuators, a distinctive element of the two ways version, allows you to release the operation of the footboard, making it completely independent of the seat and the back; which will be moved by another actuator. This will give us the choice of moving the footboard, just the seat, or both in a synchronized way. The result is endless choices in the desired relaxation position. Top version of the SPAZIO family, the mechanics is innovative because the footboard is able to lift even more: ninety millimeters compared to previous versions. The exposed parts of the structure can be embellished various finishes upon request of the customer. SUITE two ways has been designed to make upholstered OPEN BASE (high feet up to 150mm).