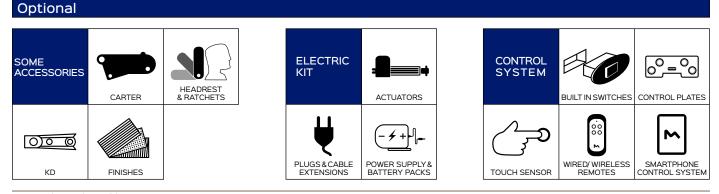

Benefit: The presence of two actuators, a distinctive element of the two ways version, allows you to release the operation of the footboard, making it completely independent of the seat and the back; which will be moved by another actuator. This will give us the choice of moving the footboard, just the seat, or both in a synchronized way. The result is endless choices in the desired relaxation position. Top version of the SPAZIO family, the mechanics is innovative because the footboard is able to lift even more: ninety millimeters compared to previous versions. The exposed parts of the structure can be embellished various finishes upon request of the customer. SUITE two ways has been designed to make upholstered OPEN BASE (high feet up to 150mm).