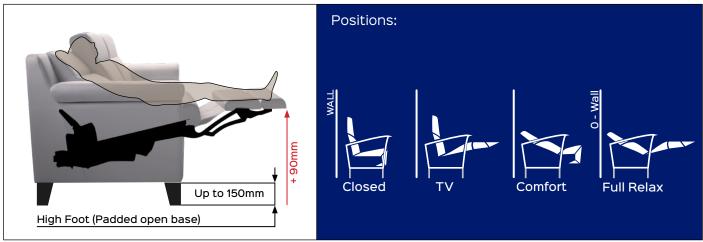

Benefit: The presence of two actuators, a distinctive element of the two ways version, allows you to release the operation of the footboard, making it completely independent of the seat and the back; which will be moved by another actuator. This will give us the choice of moving the footboard, just the seat, or both in a synchronized way. The result is endless choices in the desired relaxation position. Top version of the SPAZIO family, the mechanics is innovative because the footboard is able to lift even more: ninety millimeters compared to previous versions. The exposed parts of the structure can be embellished various finishes upon request of the customer. SUITE two ways has been designed to make upholstered OPEN BASE (high feet up to 150mm).