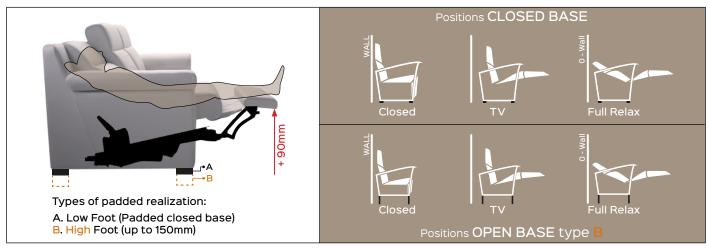

## SUITEsmart motorized Code PF07410-XXX

**Benefit:** SUITE smart motorized is simple and essential. Top version of the SPAZIO family, the mechanics is innovative because the footboard is able to lift even more: ninety millimeters compared to previous versions. Despite this aspect, the draft of the mattress (between the seat and the footboard), and the holes in the stem, remain unchanged compared to the mechanical SPAZIO, thus making the two completely interchangeable. An actuator allows you to reach endless relaxation positions: from the closed to the tv to full relaxation, all positions are "zero wall". The reduced size of the footboard makes it suitable for smaller spaces while maintaining a comfortable resting posture for the legs. Different finishes of the exposed parts can be customized. The smart Suite is available only in the electric version, also, has been designed to make upholstered both CLOSED BASE and OPEN BASE (high feet up to 150mm).