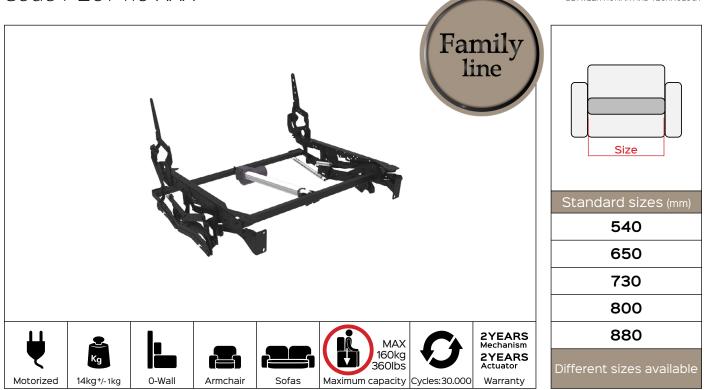

## SUITEsmart motorized Code PF07410-XXX

**Benefit:** SUITE smart motorized is simple and essential. Top version of the SPAZIO family, the mechanics is innovative because the footboard is able to lift even more: ninety millimeters compared to previous versions. Despite this aspect, the draft of the mattress (between the seat and the footboard), and the holes in the stem, remain unchanged compared to the mechanical SPAZIO, thus making the two completely interchangeable. An actuator allows you to reach endless relaxation positions: from the closed to the tv to full relaxation, all positions are "zero wall". The reduced size of the footboard makes it suitable for smaller spaces while maintaining a comfortable resting posture for the legs. Different finishes of the exposed parts can be customized. The smart Suite is available only in the electric version, also, has been designed to make upholstered both CLOSED BASE and OPEN BASE (high feet up to 150mm).