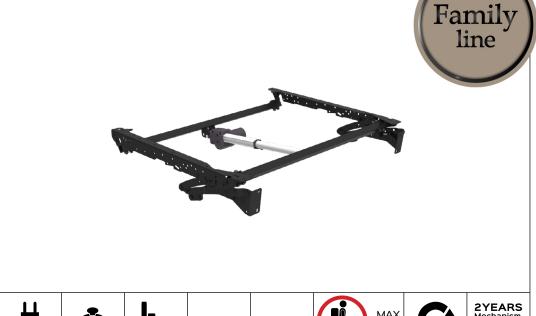

## SUITE slim smart motorized

2YEARS Mechanism 2YEARS Actuator Warranty

**Benefit:** SUITE slim smart is simple and essential. Top version of the SPAZIO family, the mechanics is innovative because the footboard is able to lift even more: ninety millimeters compared to previous versions. The reduced size of the footboard makes it suitable for smaller spaces while maintaining a comfortable resting posture for the legs. This

mechanism is designed for padded fixed seat, as moving the

footboard, the positions of the seat and backrest will remain unchanged. A wide selection of finishes allow the customer to further customize the design of the mechanism in order to create a unique padding. SUITE slim smart has been designed to make upholstered both CLOSED BASE and OPEN BASE (high feet up to 200mm).