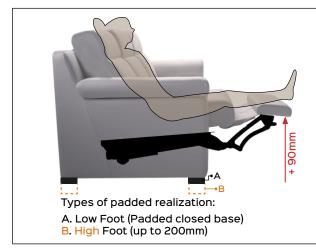

## SUITE slim smart motorized

2YEARS Mechanism 2YEARS Actuator Warranty

**Benefit:** SUITE slim smart is simple and essential. Top version of the SPAZIO family, the mechanics is innovative because the footboard is able to lift even more: ninety millimeters compared to previous versions. The reduced size of the footboard makes it suitable for smaller spaces while maintaining a comfortable resting posture for the legs. This

mechanism is designed for padded fixed seat, as moving the

footboard, the positions of the seat and backrest will remain unchanged. A wide selection of finishes allow the customer to further customize the design of the mechanism in order to create a unique padding. SUITE slim smart has been designed to make upholstered both CLOSED BASE and OPEN BASE (high feet up to 200mm).