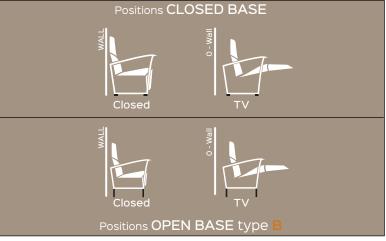

mechanism is designed for padded fixed seat, as moving the

footboard, the positions of the seat and backrest will remain unchanged. A wide selection of finishes allow the customer to further customize the design of the mechanism in order to create a unique padding. SUITE slim smart has been designed to make upholstered both CLOSED BASE and OPEN BASE (high feet up to 200mm).