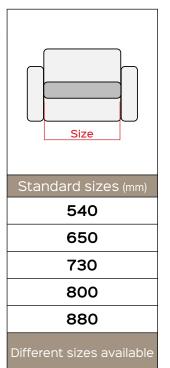

## SUITE slim smart motorized























2YEARS Mechanism 2YEARS Actuator Warranty





**Benefit:** SUITE slim smart is simple and essential. Top version of the SPAZIO family, the mechanics is innovative because the footboard is able to lift even more: ninety millimeters compared to previous versions. The reduced size of the footboard makes it suitable for smaller spaces while maintaining a comfortable resting posture for the legs. This

mechanism is designed for padded fixed seat, as moving the



footboard, the positions of the seat and backrest will remain unchanged. A wide selection of finishes allow the customer to further customize the design of the mechanism in order to create a unique padding. SUITE slim smart has been designed to make upholstered both CLOSED BASE and OPEN BASE (high feet up to 200mm).

## Optional