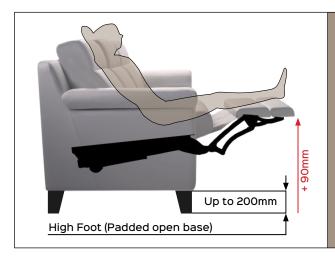

fixed seat, as moving the footboard, the positions of the seat and backrest will remain unchanged. A wide selection of finishes allow the customer to further customize the design of the mechanism in order to create a unique padding. SUITE slim has been designed to create upholstered OPEN BASE (high feet up to 200mm).