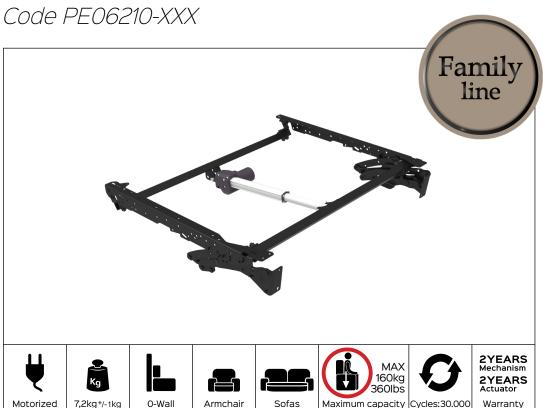

Warranty

**Benefit:** SUITE slim is simple and essential. Top version of the SPAZIO family, the mechanics is innovative because the footboard is able to lift even more: ninety millimeters compared to previous versions. This mechanics can be eletronically adjusted to different positions obtaining a comfortable resting posture for the legs. This mechanism is designed for padded

fixed seat, as moving the footboard, the positions of the seat and backrest will remain unchanged. A wide selection of finishes allow the customer to further customize the design of the mechanism in order to create a unique padding. SUITE slim has been designed to create upholstered OPEN BASE (high feet up to 200mm).