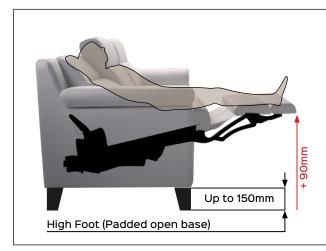

## SUITE motorized

Code PE5400-XXX

BETWEEN HUMAN AND TECHNOLOGY

**Benefit:** With **SUITE** motorized, the relaxation experience is even more complete. Top version of the Spazio family, the mechanics is innovative because the footboard is able to lift even more: ninety millimeters compared to previous versions. Despite this aspect, the draw of the mattress (between the seat and the footboard), and the holes in the stem, remain unchanged compared to the SPAZIO mechanics, thus making the two completely interchangeable. A wide choice of finishes allow the customer to further customize the design of the mechanism in order to create a unique padded. SUITE motorized has been designed to create upholstered OPEN BASE (high feet up to 150mm).