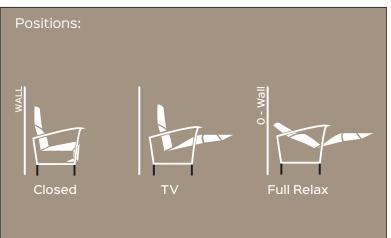

## SUITE motorized

Code PE5400-XXX

BETWEEN HUMAN AND TECHNOLOGY

**Benefit:** With **SUITE** motorized, the relaxation experience is even more complete. Top version of the Spazio family, the mechanics is innovative because the footboard is able to lift even more: ninety millimeters compared to previous versions. Despite this aspect, the draw of the mattress (between the seat and the footboard), and the holes in the stem, remain unchanged compared to the SPAZIO mechanics, thus making the two completely interchangeable. A wide choice of finishes allow the customer to further customize the design of the mechanism in order to create a unique padded. SUITE motorized has been designed to create upholstered OPEN BASE (high feet up to 150mm).