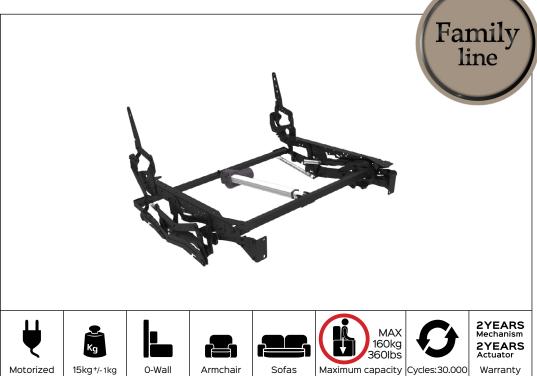

## SUITE motorized

Code PE5400-XXX

BETWEEN HUMAN AND TECHNOLOGY

**Benefit:** With **SUITE** motorized, the relaxation experience is even more complete. Top version of the Spazio family, the mechanics is innovative because the footboard is able to lift even more: ninety millimeters compared to previous versions. Despite this aspect, the draw of the mattress (between the seat and the footboard), and the holes in the stem, remain unchanged compared to the SPAZIO mechanics, thus making the two completely interchangeable. A wide choice of finishes allow the customer to further customize the design of the mechanism in order to create a unique padded. SUITE motorized has been designed to create upholstered OPEN BASE (high feet up to 150mm).