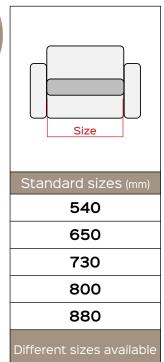

## SUITE motorized

Code PE5400-XXX



BETWEEN HUMAN AND TECHNOLOGY









**Benefit:** With **SUITE** motorized, the relaxation experience is even more complete. Top version of the Spazio family, the mechanics is innovative because the footboard is able to lift even more: ninety millimeters compared to previous versions. Despite this aspect, the draw of the mattress (between the seat and the footboard), and the holes in the stem, remain unchanged compared to the SPAZIO mechanics, thus making the two completely interchangeable. A wide choice of finishes allow the customer to further customize the design of the mechanism in order to create a unique padded. SUITE motorized has been designed to create upholstered OPEN BASE (high feet up to 150mm).

## Optional