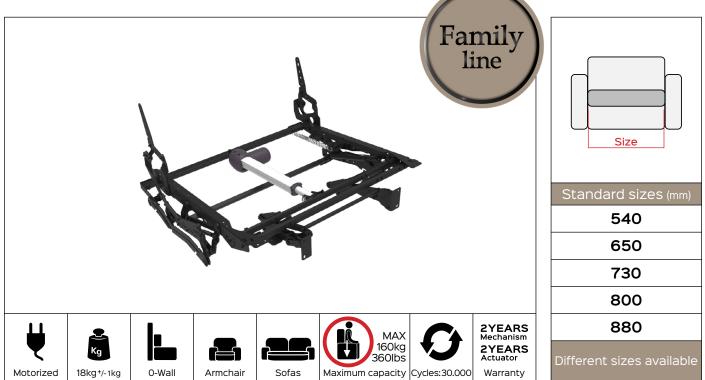

## SUITE invisible advance motorized Code PF06425-XXX

**Benefit:** SUITE invisible advanced is a highly innovative mechanism, in fact, there have been inserted gas pistons to have a greater support of the footboard than the STD mechanics. The insertion of the piston makes the mechanism unique. Moving the product is simple, it will be enough to drive the engine: the seat will lower and incline keeping the footboard closed, and then reach the TV position by raising the legs with the help of the pistons. Once reached the latter, continuing to move the mechanism, you reach the "full-relax" position; exponentially increasing comfort and completely transforming the finished product both in aesthetics

and in usability. The motorized control of the mechanism allows the user to find the ideal comfact position, according to their needs. The invisible effect is obtained by fixing the footboard to the center and no longer to the sides. This allows the mechanics not to influence the product line and to disappear completely even when the padding is open, keeping a clean design. Top version of the SPAZIO family, the mechanics is innovative because the footboard is able to rise even more: ninety millimeters compared to previous versions. SUITE invisible advanced has been designed to make upholstered both CLOSED BASE and OPEN BASE (high feet up to 150mm).