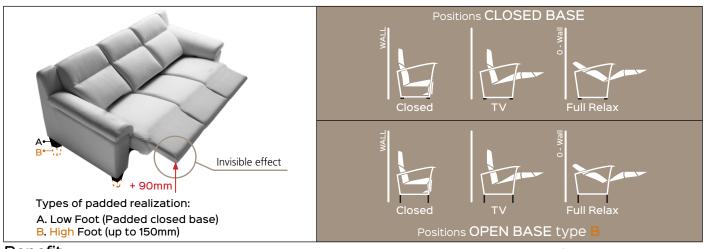

and in usability. The motorized control of the mechanism allows the user to find the ideal comfact position, according to their needs. The invisible effect is obtained by fixing the footboard to the center and no longer to the sides. This allows the mechanics not to influence the product line and to disappear completely even when the padding is open, keeping a clean design. Top version of the SPAZIO family, the mechanics is innovative because the footboard is able to rise even more: ninety millimeters compared to previous versions. SUITE invisible advanced has been designed to make upholstered both CLOSED BASE and OPEN BASE (high feet up to 150mm).