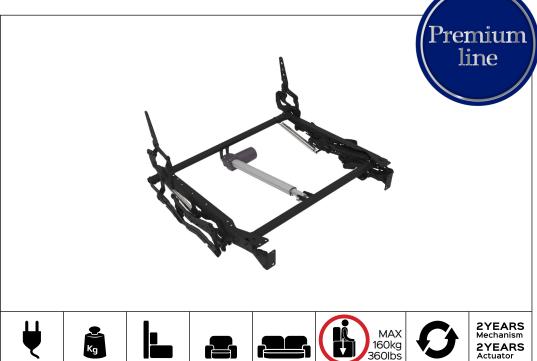

SUITE cuore compact motorized Code PE09295-XXX

Sofas

| Size                      |
|---------------------------|
| Standard sizes (mm)       |
| 540                       |
| 650                       |
| 730                       |
| 800                       |
| 880                       |
| Different sizes available |

0-Wall

Armchair

Warranty

Maximum capacity Cycles:30.000

Benefit: Through the SUITE cuore compact motorized mechanism the experience of relaxation is even more complete. Compact and durable structure ideal for upholstered with a contemporary design. In a relaxed position it is able to raise the legs even higher than its namesake, reaching the "heart position": this particular position is the result of extensive studies that have highlighted that, thanks to the alignment "legs/ heart" ,the feeling of relaxation is amplified. This aspect makes the mechanism is perfect for making padding that ensure a high level of comfort. The exposed parts can be embellished with various finishes. This mechanism has been designed to make upholstered both CLOSED BASE and OPEN BASE (high feet up to 180mm).

## Optional

Motorized

14,5kg+/-1kg