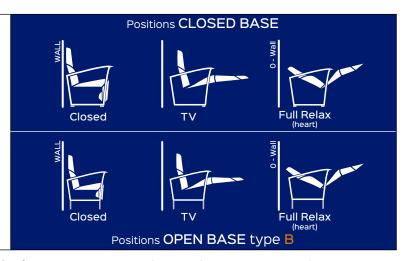

0-Wall

Armchair

Warranty

Maximum capacity Cycles:30.000

Benefit: Through the SUITE cuore compact motorized mechanism the experience of relaxation is even more complete. Compact and durable structure ideal for upholstered with a contemporary design. In a relaxed position it is able to raise the legs even higher than its namesake, reaching the "heart position": this particular position is the result of extensive studies that have highlighted that, thanks to the alignment "legs/ heart" ,the feeling of relaxation is amplified. This aspect makes the mechanism is perfect for making padding that ensure a high level of comfort. The exposed parts can be embellished with various finishes. This mechanism has been designed to make upholstered both CLOSED BASE and OPEN BASE (high feet up to 180mm).