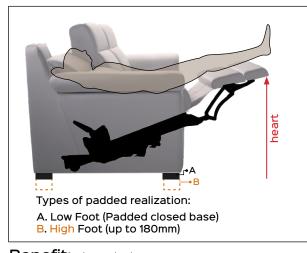

0-Wall

Armchair

Warranty

Maximum capacity Cycles:30.000

Benefit: Through the SUITE cuore compact motorized mechanism the experience of relaxation is even more complete. Compact and durable structure ideal for upholstered with a contemporary design. In a relaxed position it is able to raise the legs even higher than its namesake, reaching the "heart position": this particular position is the result of extensive studies that have highlighted that, thanks to the alignment "legs/ heart" ,the feeling of relaxation is amplified. This aspect makes the mechanism is perfect for making padding that ensure a high level of comfort. The exposed parts can be embellished with various finishes. This mechanism has been designed to make upholstered both CLOSED BASE and OPEN BASE (high feet up to 180mm).