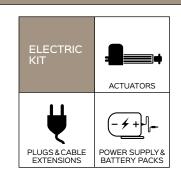

Full Relax Positions OPEN BASE type

Benefit: With SUITE compact smart motorized the relaxation experience is even more complete. Top version of the SPAZIO family, the mechanics is innovative because the footboard is able to lift even more: ninety millimeters compared to previous versions. Thanks to the characteristic "compact" the seat is closer to the ground (compared to the standard mechanics), which allows the creation of a padded from the lower line. The small footprint of the footboard makes it suitable for smaller spaces while maintaining a comfortable posture of rest for the legs. The exposed parts can be embellished with various finishes. The mechanical SUITE compact smart has been designed to make upholstered both CLOSED BASE and OPEN BASE (high feet up to 150mm).

## Optiona