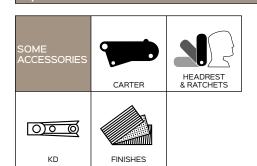

Full Relax Positions OPEN BASE type

Benefit: With SUITE compact smart motorized the relaxation experience is even more complete. Top version of the SPAZIO family, the mechanics is innovative because the footboard is able to lift even more: ninety millimeters compared to previous versions. Thanks to the characteristic "compact" the seat is closer to the ground (compared to the standard mechanics), which allows the creation of a padded from the lower line. The small footprint of the footboard makes it suitable for smaller spaces while maintaining a comfortable posture of rest for the legs. The exposed parts can be embellished with various finishes. The mechanical SUITE compact smart has been designed to make upholstered both CLOSED BASE and OPEN BASE (high feet up to 150mm).

## Optiona