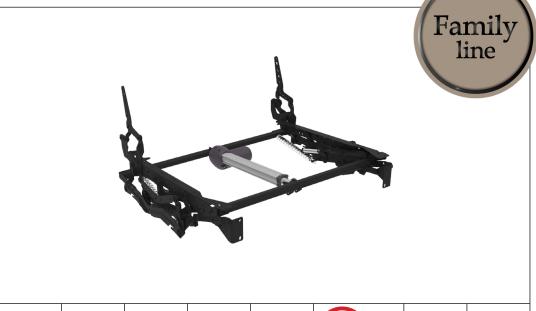

Benefit: With SUITE compact smart motorized the relaxation experience is even more complete. Top version of the SPAZIO family, the mechanics is innovative because the footboard is able to lift even more: ninety millimeters compared to previous versions. Thanks to the characteristic "compact" the seat is closer to the ground (compared to the standard mechanics), which allows the creation of a padded from the lower line. The small footprint of the footboard makes it suitable for smaller spaces while maintaining a comfortable posture of rest for the legs. The exposed parts can be embellished with various finishes. The mechanical SUITE compact smart has been designed to make upholstered both CLOSED BASE and OPEN BASE (high feet up to 150mm).