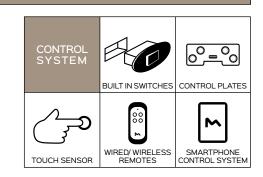

ll Relax Positions OPEN BASE type

Benefit: With SUITE compact smart motorized the relaxation experience is even more complete. Top version of the SPAZIO family, the mechanics is innovative because the footboard is able to lift even more: ninety millimeters compared to previous versions. Thanks to the characteristic "compact" the seat is closer to the ground (compared to the standard mechanics), which allows the creation of a padded from the lower line. The small footprint of the footboard makes it suitable for smaller spaces while maintaining a comfortable posture of rest for the legs. The exposed parts can be embellished with various finishes. The mechanical SUITE compact smart has been designed to make upholstered both CLOSED BASE and OPEN BASE (high feet up to 150mm).

## Optiona