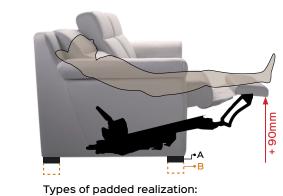

SUITE compact smart motorized

BETWEEN HUMAN AND TECHNOLOGY

2YEARS Mechanism **2YEARS** Warranty

Positions CLOSED BASE

A. Low Foot (Padded closed base) B. High Foot (up to 150mm)

Full Relax Positions OPEN BASE type

Benefit: With SUITE compact smart motorized the relaxation experience is even more complete. Top version of the SPAZIO family, the mechanics is innovative because the footboard is able to lift even more: ninety millimeters compared to previous versions. Thanks to the characteristic "compact" the seat is closer to the ground (compared to the standard mechanics), which allows the creation of a padded from the lower line. The small footprint of the footboard makes it suitable for smaller spaces while maintaining a comfortable posture of rest for the legs. The exposed parts can be embellished with various finishes. The mechanical SUITE compact smart has been designed to make upholstered both CLOSED BASE and OPEN BASE (high feet up to 150mm).