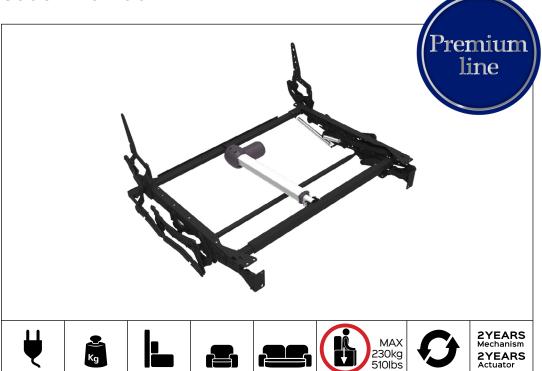

## SUITE compact reinforced motorized

Code PE07100-XXXX

Sofas

Maximum capacity Cycles:30.000

0-Wall

Armchair

Warranty

Benefit: SUITE compact reinforced motorized, it's a product with a solid and functional structure. Top version of the SPAZIO family, the mechanics is innovative because the footboard is able to lift even more: ninety millimeters compared to previous versions. Designed for the most spacious seats is equipped with reinforced bars that make the structure more resistant. This mechanism is perfect for

creating upholstery from the most compact and wide seat with a higher level of comfort. Endless relaxation positions with simple electrical adjustment, all flush with the wall. The exposed parts, on request of the customer, can be embellished with various finishes. SUITE compact reinforced has been designed to create OPEN BASE upholstery (feet up to 180mm high).

## Optional

Motorized

18,5kg+/-1kg