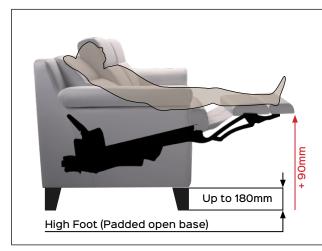

## SUITE compact reinforced motorized

Code PE07100-XXXX

Sofas

Maximum capacity Cycles:30.000

0-Wall

Armchair

Warranty

Benefit: SUITE compact reinforced motorized, it's a product with a solid and functional structure. Top version of the SPAZIO family, the mechanics is innovative because the footboard is able to lift even more: ninety millimeters compared to previous versions. Designed for the most spacious seats is equipped with reinforced bars that make the structure more resistant. This mechanism is perfect for

creating upholstery from the most compact and wide seat with a higher level of comfort. Endless relaxation positions with simple electrical adjustment, all flush with the wall. The exposed parts, on request of the customer, can be embellished with various finishes. SUITE compact reinforced has been designed to create OPEN BASE upholstery (feet up to 180mm high).