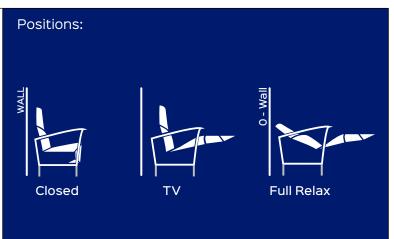

## SUITE compact reinforced motorized

Code PE07100-XXXX

Sofas

Maximum capacity Cycles:30.000

0-Wall

Armchair

Warranty

Benefit: SUITE compact reinforced motorized, it's a product with a solid and functional structure. Top version of the SPAZIO family, the mechanics is innovative because the footboard is able to lift even more: ninety millimeters compared to previous versions. Designed for the most spacious seats is equipped with reinforced bars that make the structure more resistant. This mechanism is perfect for

creating upholstery from the most compact and wide seat with a higher level of comfort. Endless relaxation positions with simple electrical adjustment, all flush with the wall. The exposed parts, on request of the customer, can be embellished with various finishes. SUITE compact reinforced has been designed to create OPEN BASE upholstery (feet up to 180mm high).