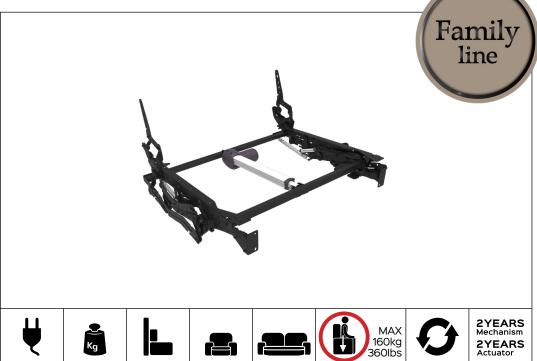

## SUITE compact motorized

Cod. PF05410-XXX

BETWEEN HUMAN AND TECHNOLOGY

Sofas

Maximum capacity Cycles:30.000

0-Wall

Armchair

Warranty

With the SUITE compact the relaxation experience is even more complete. Top version of the SPAZIO family, the mechanics is innovative because the footboard is able to lift even more: ninety millimeters compared to previous versions. This aspect, makes the mechanism perfect to create padded with a higher level of comfort, all with open base up to 180 mm. Thanks to the characteristic "compact" the seat top is closer to the ground (compared to the standard mechanics), which allows the realization of a padded from the lowest line. The exposed parts can be embellished with various finishes.