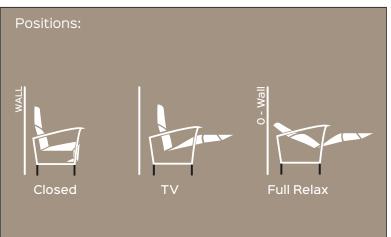

## SUITE compact motorized

Cod. PF05410-XXX

BETWEEN HUMAN AND TECHNOLOGY

Sofas

Maximum capacity Cycles:30.000

0-Wall

Armchair

Warranty