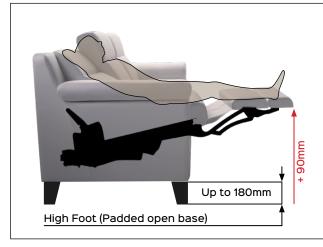

With the SUITE compact the relaxation experience is even more complete. Top version of the SPAZIO family, the mechanics is innovative because the footboard is able to lift even more: ninety millimeters compared to previous versions. This aspect, makes the mechanism perfect to create padded with a higher level of comfort, all with open base up to 180 mm. Thanks to the characteristic "compact" the seat top is closer to the ground (compared to the standard mechanics), which allows the realization of a padded from the lowest line. The exposed parts can be embellished with various finishes.