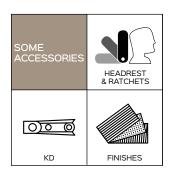

E invisible compact motorized



BETWEEN HUMAN AND TECHNOLOGY



















2YEARS Mechanism 2YEARS Actuator Warranty







Benefit: Suite Invisibile compact, top version of the SPAZIO family, is innovative because the footboard is able to lift even more: ninety millimeters compared to previous versions. Designed to be fully integrated with the upholstery allows great freedom in the choice of design and aesthetics of the finished product. The invisible effect is achieved by fixing the footboard

to the center and no longer to the sides. This allows the mechanics not to affect the product line and to completely disappear even when the upholstery is open. The compact appearance of this product makes it ideal for sofas and armchairs open base (high feet up to 180 mm).

## **Optional**