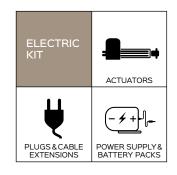

invisible compact motorized



BETWEEN HUMAN AND TECHNOLOGY



















2YEARS Mechanism 2YEARS Actuator Warranty







Benefit: Suite Invisibile compact, top version of the SPAZIO family, is innovative because the footboard is able to lift even more: ninety millimeters compared to previous versions. Designed to be fully integrated with the upholstery allows great freedom in the choice of design and aesthetics of the finished product. The invisible effect is achieved by fixing the footboard

to the center and no longer to the sides. This allows the mechanics not to affect the product line and to completely disappear even when the upholstery is open. The compact appearance of this product makes it ideal for sofas and armchairs open base (high feet up to 180 mm).

## **Optional**