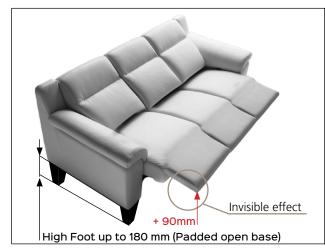

SUITE invisible compact motorized

BETWEEN HUMAN AND TECHNOLOGY

2YEARS Mechanism 2YEARS Actuator Warranty

Benefit: Suite Invisibile compact, top version of the SPAZIO family, is innovative because the footboard is able to lift even more: ninety millimeters compared to previous versions. Designed to be fully integrated with the upholstery allows great freedom in the choice of design and aesthetics of the finished product. The invisible effect is achieved by fixing the footboard

to the center and no longer to the sides. This allows the mechanics not to affect the product line and to completely disappear even when the upholstery is open. The compact appearance of this product makes it ideal for sofas and armchairs open base (high feet up to 180 mm).