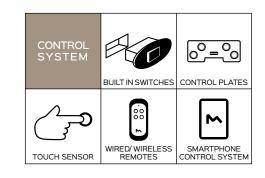

visible compact motorized



BETWEEN HUMAN AND TECHNOLOGY



















2YEARS Mechanism 2YEARS Actuator Warranty







Benefit: Suite Invisibile compact, top version of the SPAZIO family, is innovative because the footboard is able to lift even more: ninety millimeters compared to previous versions. Designed to be fully integrated with the upholstery allows great freedom in the choice of design and aesthetics of the finished product. The invisible effect is achieved by fixing the footboard

to the center and no longer to the sides. This allows the mechanics not to affect the product line and to completely disappear even when the upholstery is open. The compact appearance of this product makes it ideal for sofas and armchairs open base (high feet up to 180 mm).

## **Optional**