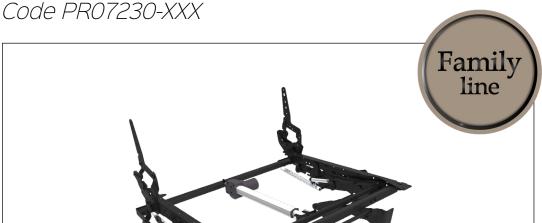

SUITE invisible compact motorized

BETWEEN HUMAN AND TECHNOLOGY

2YEARS Mechanism 2YEARS Actuator Warranty

Benefit: Suite Invisibile compact, top version of the SPAZIO family, is innovative because the footboard is able to lift even more: ninety millimeters compared to previous versions. Designed to be fully integrated with the upholstery allows great freedom in the choice of design and aesthetics of the finished product. The invisible effect is achieved by fixing the footboard

to the center and no longer to the sides. This allows the mechanics not to affect the product line and to completely disappear even when the upholstery is open. The compact appearance of this product makes it ideal for sofas and armchairs open base (high feet up to 180 mm).