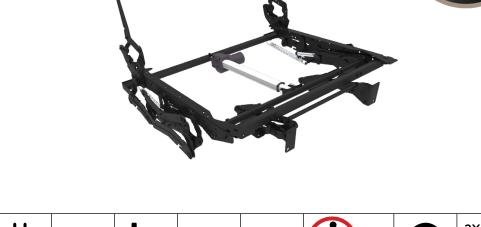

SUITE invisible compact motorized

BETWEEN HUMAN AND TECHNOLOGY

2YEARS Mechanism 2YEARS Actuator Warranty

Benefit: Suite Invisibile compact, top version of the SPAZIO family, is innovative because the footboard is able to lift even more: ninety millimeters compared to previous versions. Designed to be fully integrated with the upholstery allows great freedom in the choice of design and aesthetics of the finished product. The invisible effect is achieved by fixing the footboard

to the center and no longer to the sides. This allows the mechanics not to affect the product line and to completely disappear even when the upholstery is open. The compact appearance of this product makes it ideal for sofas and armchairs open base (high feet up to 180 mm).