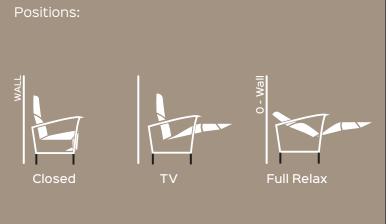

SUITE invisible compact motorized



BETWEEN HUMAN AND TECHNOLOGY



















2YEARS Mechanism 2YEARS Actuator Warranty







Benefit: Suite Invisibile compact, top version of the SPAZIO family, is innovative because the footboard is able to lift even more: ninety millimeters compared to previous versions. Designed to be fully integrated with the upholstery allows great freedom in the choice of design and aesthetics of the finished product. The invisible effect is achieved by fixing the footboard

to the center and no longer to the sides. This allows the mechanics not to affect the product line and to completely disappear even when the upholstery is open. The compact appearance of this product makes it ideal for sofas and armchairs open base (high feet up to 180 mm).

## **Optional**