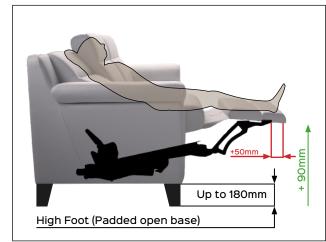

## SUITE compact ext. footrest motorized

2YEARS Mechanism 2YEARS Actuator Warranty

Benefit: With SUITE compact ext. footrest the relaxation experience is even more complete. op version of the SPAZIO family, the mechanics is innovative because the footboard is able to lift even more: ninety millimeters compared to previous versions. In addition, thanks to the presence of a revised flap, the footboard area is longer (+50mm). This peculiarity means that in closing, it does not remain parallel to the floor but to

about 20°. Thanks to these characteristics, the prototyper has the possibility to design an even longer flap tablet to give more support to the legs in the opening. SUITE compact ext. footrest is perfect for making upholstered from the most compact seat, with a higher level of comfort, all with open base up to 180 mm. The visible parts can be refined with various finishes.