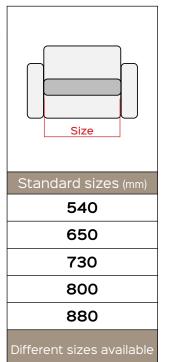

## SUITE compact ext. footrest motorized

























2YEARS Mechanism 2YEARS Actuator Warranty







Benefit: With SUITE compact ext. footrest the relaxation experience is even more complete. op version of the SPAZIO family, the mechanics is innovative because the footboard is able to lift even more: ninety millimeters compared to previous versions. In addition, thanks to the presence of a revised flap, the footboard area is longer (+50mm). This peculiarity means that in closing, it does not remain parallel to the floor but to

about 20°. Thanks to these characteristics, the prototyper has the possibility to design an even longer flap tablet to give more support to the legs in the opening. SUITE compact ext. footrest is perfect for making upholstered from the most compact seat, with a higher level of comfort, all with open base up to 180 mm. The visible parts can be refined with var