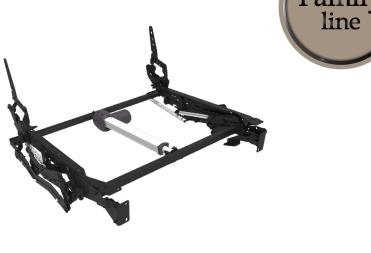

## SUITE compact ext. footrest motorized

2YEARS Mechanism 2YEARS Actuator Warranty

Benefit: With SUITE compact ext. footrest the relaxation experience is even more complete. op version of the SPAZIO family, the mechanics is innovative because the footboard is able to lift even more: ninety millimeters compared to previous versions. In addition, thanks to the presence of a revised flap, the footboard area is longer (+50mm). This peculiarity means that in closing, it does not remain parallel to the floor but to

about 20°. Thanks to these characteristics, the prototyper has the possibility to design an even longer flap tablet to give more support to the legs in the opening. SUITE compact ext. footrest is perfect for making upholstered from the most compact seat, with a higher level of comfort, all with open base up to 180 mm. The visible parts can be refined with various finishes.