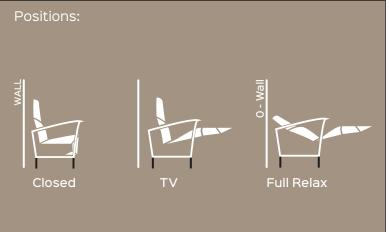

## SUITE compact ext. footrest motorized

























2YEARS Mechanism 2YEARS Actuator Warranty







Benefit: With SUITE compact ext. footrest the relaxation experience is even more complete. op version of the SPAZIO family, the mechanics is innovative because the footboard is able to lift even more: ninety millimeters compared to previous versions. In addition, thanks to the presence of a revised flap, the footboard area is longer (+50mm). This peculiarity means that in closing, it does not remain parallel to the floor but to

about 20°. Thanks to these characteristics, the prototyper has the possibility to design an even longer flap tablet to give more support to the legs in the opening. SUITE compact ext. footrest is perfect for making upholstered from the most compact seat, with a higher level of comfort, all with open base up to 180 mm. The visible parts can be refined with various