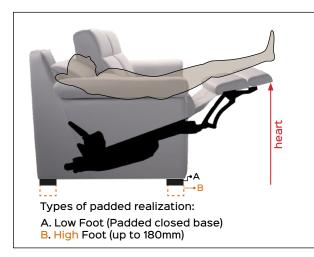

SUITE cuore compact reinforced motorized

Benefit: The mechanism SUITE compact cuore reinforced has been specifically designed to guarantee the maximum comfort, thanks to the additional lift of the footrest. This aspect, together with the flap, which ensures a greater extension of the footrest allows to realize upholstered

furniture with a high level of comfort. Equipped with reinforcing bars for larger voids, the exposed parts can be embellished with various finishes. SUITE compact cuore has been designed to make upholstered both CLOSED BASE and OPEN BASE (high feet up to 180mm).