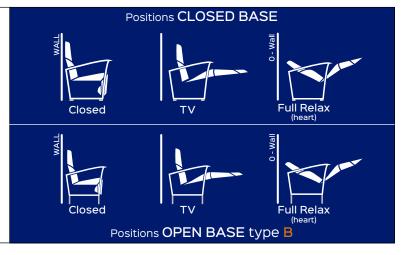

furniture with a high level of comfort. Equipped with reinforcing bars for larger voids, the exposed parts can be embellished with various finishes. SUITE compact cuore has been designed to make upholstered both CLOSED BASE and OPEN BASE (high feet up to 180mm).