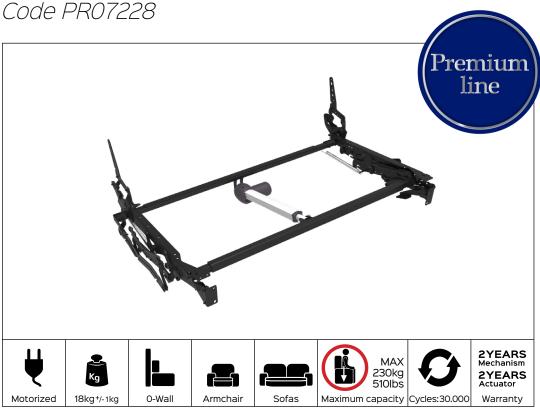

SUITE cuore compact reinforced motorized

Benefit: The mechanism SUITE compact cuore reinforced has been specifically designed to guarantee the maximum comfort, thanks to the additional lift of the footrest. This aspect, together with the flap, which ensures a greater extension of the footrest allows to realize upholstered

furniture with a high level of comfort. Equipped with reinforcing bars for larger voids, the exposed parts can be embellished with various finishes. SUITE compact cuore has been designed to make upholstered both CLOSED BASE and OPEN BASE (high feet up to 180mm).