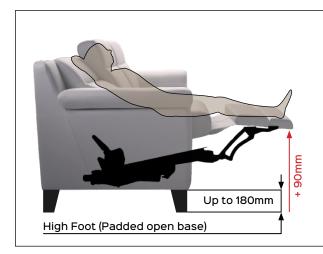

0-Wall

Armchair

Warranty

Benefit: In the bi-power version, the SUITE has two actuators that increase its stability. Top version of the SPAZIO family, it is an innovative mechanics because the footboard is able to lift even more: ninety millimeters compared to previous versions. This aspect added to the characteristic "compact", means that the mechanism is perfect to create padded with

a higher level of comfort even in the seats, being able to take advantage of the central vacuum due to the absence of the actuator, all with open base up to 180 mm. The exposed parts can be embellished with various finishes.