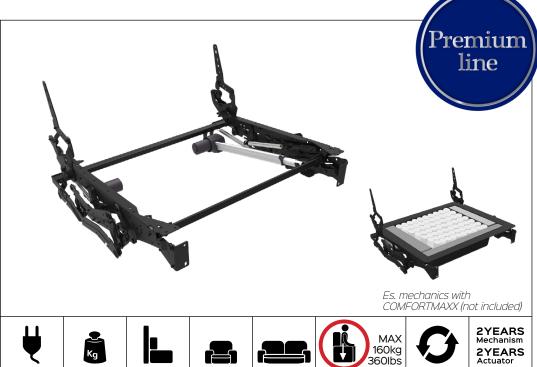

## SUITE compact bi-power motorized

Code PE06075-XXX

BETWEEN HUMAN AND TECHNOLOGY

Sofas

|   | Size                    |
|---|-------------------------|
|   |                         |
|   | Standard sizes (mm)     |
|   | Standard sizes (mm) 600 |
|   |                         |
|   | 600                     |
| - | 600<br>700              |
| - | 600<br>700<br>730       |

0-Wall

Armchair

Warranty

Benefit: In the bi-power version, the SUITE has two actuators that increase its stability. Top version of the SPAZIO family, it is an innovative mechanics because the footboard is able to lift even more: ninety millimeters compared to previous versions. This aspect added to the characteristic "compact", means that the mechanism is perfect to create padded with

a higher level of comfort even in the seats, being able to take advantage of the central vacuum due to the absence of the actuator, all with open base up to 180 mm. The exposed parts can be embellished with various finishes.

## Optional

Motorized

16,5kg+/-1kg

360lbs

Maximum capacity Cycles:30.000