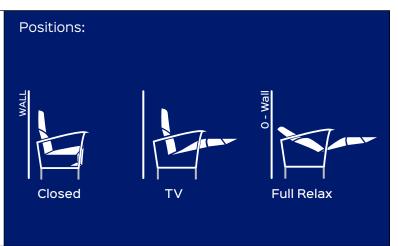

0-Wall

Armchair

Warranty

Benefit: In the bi-power version, the SUITE has two actuators that increase its stability. Top version of the SPAZIO family, it is an innovative mechanics because the footboard is able to lift even more: ninety millimeters compared to previous versions. This aspect added to the characteristic "compact", means that the mechanism is perfect to create padded with