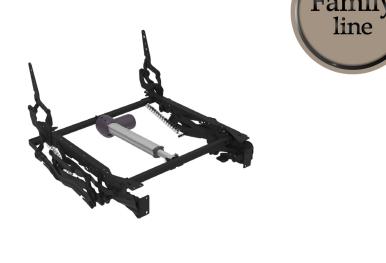

## SUITE compact 2024 motorized

2YEARS Mechanism 2YEARS Actuator Warranty

**Benefit:** With the **SUITE** compact 2024 the relaxation experience is even more complete. Top version of the SPAZIO family, the mechanics is innovative because the footboard is able to lift even more: ninety millimeters compared to previous versions. This aspect, makes the mechanism perfect to create

padded with a higher level of comfort, all with open base up to 180 mm. Thanks to the characteristic "compact" the seat top is closer to the ground (compared to the standard mechanics), which allows the realization of a padded from the lowest line. The exposed parts can be embellished with various finishes.