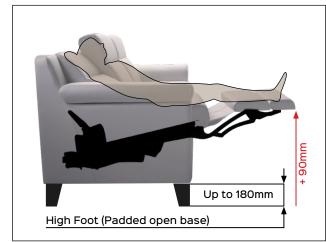

## SUITE compact 2024 motorized

2YEARS Mechanism 2YEARS Actuator Warranty

**Benefit:** With the **SUITE** compact 2024 the relaxation experience is even more complete. Top version of the SPAZIO family, the mechanics is innovative because the footboard is able to lift even more: ninety millimeters compared to previous versions. This aspect, makes the mechanism perfect to create

padded with a higher level of comfort, all with open base up to 180 mm. Thanks to the characteristic "compact" the seat top is closer to the ground (compared to the standard mechanics), which allows the realization of a padded from the lowest line. The exposed parts can be embellished with various finishes.