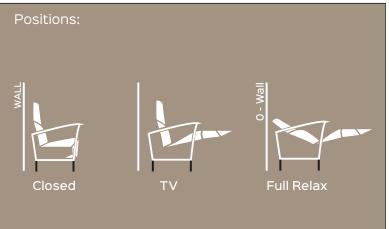

## SUITE compact 2024 motorized























2YEARS Mechanism 2YEARS Actuator Warranty







**Benefit:** With the **SUITE** compact 2024 the relaxation experience is even more complete. Top version of the SPAZIO family, the mechanics is innovative because the footboard is able to lift even more: ninety millimeters compared to previous versions. This aspect, makes the mechanism perfect to create

padded with a higher level of comfort, all with open base up to 180 mm. Thanks to the characteristic "compact" the seat top is closer to the ground (compared to the standard mechanics), which allows the realization of a padded from the lowest line. The exposed parts can be embellished with various finishes.

## Optional