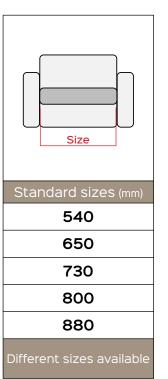

## SUITE compact 2024 motorized























2YEARS Mechanism 2YEARS Actuator Warranty







**Benefit:** With the **SUITE** compact 2024 the relaxation experience is even more complete. Top version of the SPAZIO family, the mechanics is innovative because the footboard is able to lift even more: ninety millimeters compared to previous versions. This aspect, makes the mechanism perfect to create

padded with a higher level of comfort, all with open base up to 180 mm. Thanks to the characteristic "compact" the seat top is closer to the ground (compared to the standard mechanics), which allows the realization of a padded from the lowest line. The exposed parts can be embellished with various finishes.

## Optional