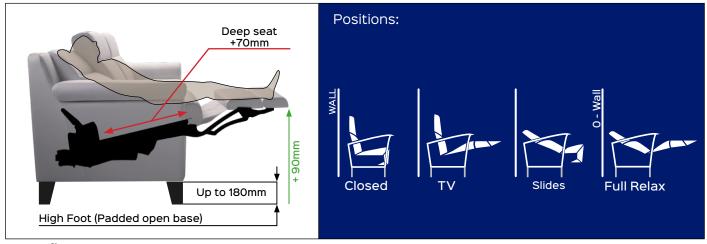

Benefit: The mechanism SUITE D.S.C. two motors is ideal for upholstered with a more compact seat. The reduced thickness allows to choose among a wide range of designs of the finished product. The presence of two motors allows to release the operation of footboard and seat (which move in a synchronized manner) from that of the backrest (which is driven by a dedicated engine). By operating the actuators you can choose, therefore, whether to recline the backrest

or move the seat and footboard; or to move the two elements simultaneously. The result is endless possibilities of choice in the desired relax position. Top version of the SPAZIO family, the mechanics is innovative because the footboard is able to lift even more: ninety millimeters compared to previous versions. Different finishings of the visible parts can be customized. SUITE D.S.C two motors has been designed to make upholstered OPEN BASE (high feet up to 180mm).