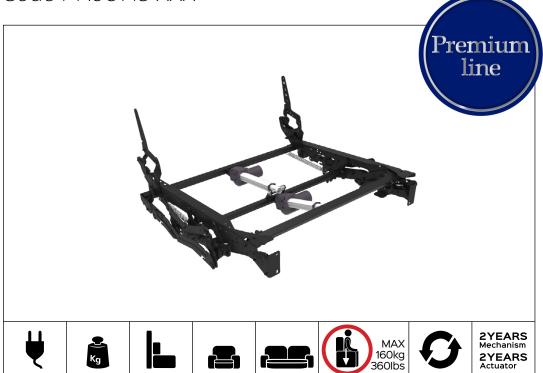

## SUITE D.S.C. two ways motorized

Code PR06715-XXX

Sofas

Maximum capacity Cycles:30.000

0-Wall

Armchair

Warranty

**Benefit:** The mechanism **SUITE D.S.C. two ways** is ideal for upholstered furniture with a more compact seat. The reduced thickness allows to choose among a wide range of designs of the finished product. Top version of the SPAZIO family, the mechanics is innovative because the footboard is able to lift even more: ninety millimeters compared to previous versions. The presence of two actuators, a distinctive element of the two ways version, allows you to release the operation of the footboard, making it completely independent of the seat and the back; which will be moved by another actuator. This will give us the choice of moving the footboard, just the seat, or both in a synchronized way. The result is endless choices in the desired relaxation position. The exposed parts of the structure can be embellished various finishes upon request of the customer. SUITE two ways has been designed to make upholstered OPEN BASE (high feet up to 180mm).

## Optional

Motorized

17,5kg+/-1kg