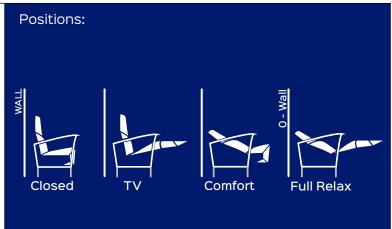

## SUITE D.S.C. two ways motorized

Code PR06715-XXX

Sofas

Maximum capacity Cycles:30.000

0-Wall

Armchair

Warranty

**Benefit:** The mechanism **SUITE D.S.C. two ways** is ideal for upholstered furniture with a more compact seat. The reduced thickness allows to choose among a wide range of designs of the finished product. Top version of the SPAZIO family, the mechanics is innovative because the footboard is able to lift even more: ninety millimeters compared to previous versions. The presence of two actuators, a distinctive element of the two ways version, allows you to release the operation of the footboard, making it completely independent of the seat and the back; which will be moved by another actuator. This will give us the choice of moving the footboard, just the seat, or both in a synchronized way. The result is endless choices in the desired relaxation position. The exposed parts of the structure can be embellished various finishes upon request of the customer. SUITE two ways has been designed to make upholstered OPEN BASE (high feet up to 180mm).