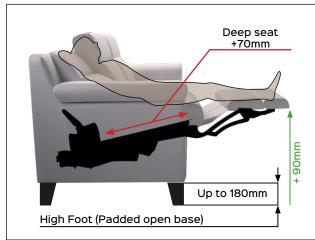

## SUITE D.S.C. two ways motorized

Code PR06715-XXX

Sofas

Maximum capacity Cycles:30.000

0-Wall

Armchair

Warranty

**Benefit:** The mechanism **SUITE D.S.C. two ways** is ideal for upholstered furniture with a more compact seat. The reduced thickness allows to choose among a wide range of designs of the finished product. Top version of the SPAZIO family, the mechanics is innovative because the footboard is able to lift even more: ninety millimeters compared to previous versions. The presence of two actuators, a distinctive element of the two ways version, allows you to release the operation of the footboard, making it completely independent of the seat and the back; which will be moved by another actuator. This will give us the choice of moving the footboard, just the seat, or both in a synchronized way. The result is endless choices in the desired relaxation position. The exposed parts of the structure can be embellished various finishes upon request of the customer. SUITE two ways has been designed to make upholstered OPEN BASE (high feet up to 180mm).