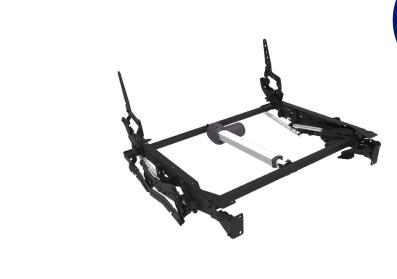

Different sizes available

880

Benefit: SUITE D.S.C. is ideal for creating upholstery from the most compact and deep seat, giving the user a unique relaxing experience. Top version of the SPAZIO family, the mechanics is innovative because the footboard is able to lift even more: ninety millimeters compared to previous versions. Thanks to the characteristic D.S.C, the padding has a longer seat top than the standard version; it is also perfect

for making compact seats, with a higher level of comfort. The reduced jaw thickness, allows great freedom when choosing the design of the finished product. The electric adjustment allows infinite relaxation positions. A wide selection of finishes allow the customer to further customize the design of the mechanism in order to create a unique padding. SUITE D.S.C has been designed to create upholstered OPEN BASE (high feet up to 180mm).

## Optional