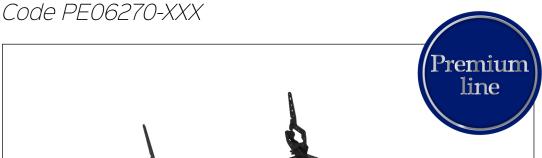

## SUITE D.S.C. motorized

BETWEEN HUMAN AND TECHNOLOGY

| Standard sizes (mm) |
|---------------------|
| 540                 |
| 650                 |
| 730                 |
| 800                 |
|                     |

Different sizes available

880

Benefit: SUITE D.S.C. is ideal for creating upholstery from the most compact and deep seat, giving the user a unique relaxing experience. Top version of the SPAZIO family, the mechanics is innovative because the footboard is able to lift even more: ninety millimeters compared to previous versions. Thanks to the characteristic D.S.C, the padding has a longer seat top than the standard version; it is also perfect

for making compact seats, with a higher level of comfort. The reduced jaw thickness, allows great freedom when choosing the design of the finished product. The electric adjustment allows infinite relaxation positions. A wide selection of finishes allow the customer to further customize the design of the mechanism in order to create a unique padding. SUITE D.S.C has been designed to create upholstered OPEN BASE (high feet up to 180mm).