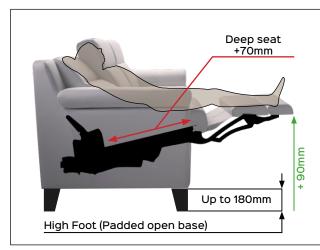

Different sizes available

880

Benefit: SUITE D.S.C. is ideal for creating upholstery from the most compact and deep seat, giving the user a unique relaxing experience. Top version of the SPAZIO family, the mechanics is innovative because the footboard is able to lift even more: ninety millimeters compared to previous versions. Thanks to the characteristic D.S.C, the padding has a longer seat top than the standard version; it is also perfect

for making compact seats, with a higher level of comfort. The reduced jaw thickness, allows great freedom when choosing the design of the finished product. The electric adjustment allows infinite relaxation positions. A wide selection of finishes allow the customer to further customize the design of the mechanism in order to create a unique padding. SUITE D.S.C has been designed to create upholstered OPEN BASE (high feet up to 180mm).