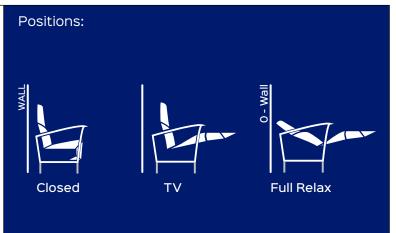

for making compact seats, with a higher level of comfort. The reduced jaw thickness, allows great freedom when choosing the design of the finished product. The electric adjustment allows infinite relaxation positions. A wide selection of finishes allow the customer to further customize the design of the mechanism in order to create a unique padding. SUITE D.S.C has been designed to create upholstered OPEN BASE (high feet up to 180mm).