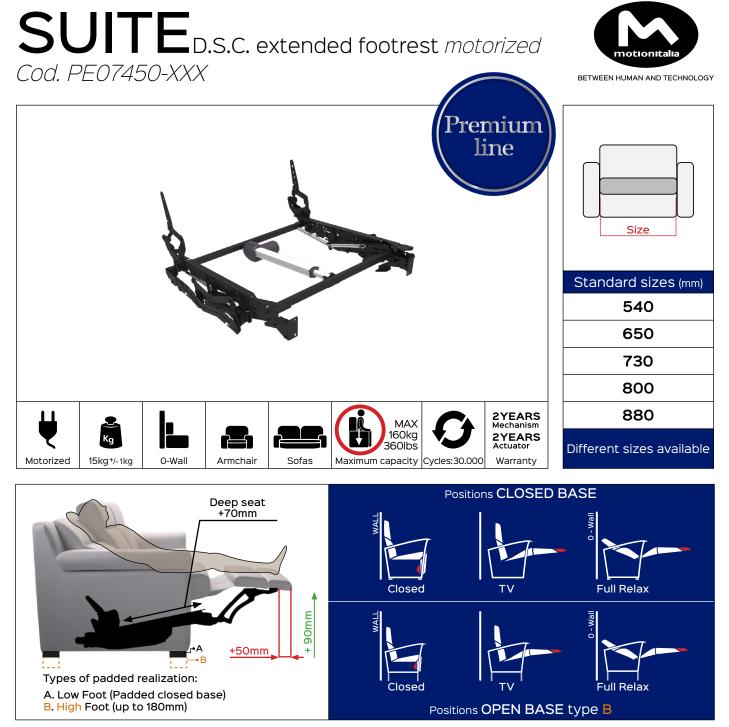

**Benefit:** With the mechanical SUITE D.S.C. ext. footrest the experience of relaxation is even more complete. Top version of the SPAZIO family, the mechanics is innovative because the footboard is able to rise even more: ninety millimeters compared to previous versions. This aspect added to the presence of a flap revisited, makes the footboard longer (+50mm). The peculiarity of this footboard means that in closing, this does not remain parallel to the floor, but at about 20°. This allows the prototypist to make an even longer flap tablet to have more leg support in the opening. This mechanism is perfect for creating upholstery from the most compact and deep seat with a higher level of comfort. This mechanism has been designed to make upholstered both CLOSED BASE and OPEN BASE (high feet up to 180mm).