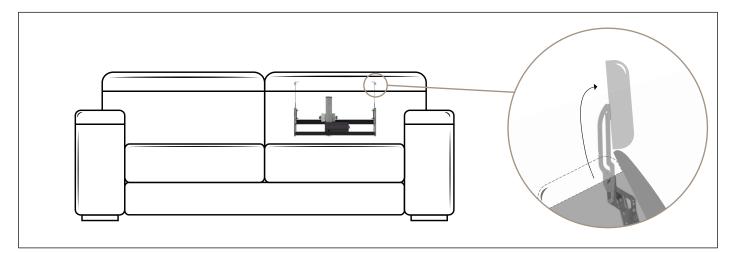

## STILE extended plus motorized Code PEPLIV6220-XXX

BETWEEN HUMAN AND TECHNOLOGY

**Benefit:** The STILE extended plus motorized headrest is the flagship product of the STILE family. It's one of the most revolutionary and functional products with 102° rotation, 232mm lift and 83mm translation. This headrest guarantees a hight comfort level in all its different positions, from the Tv

one to the relax position. In this latter position, the cervical support allows the end-user to keep a correct posture and to use the product in comfort