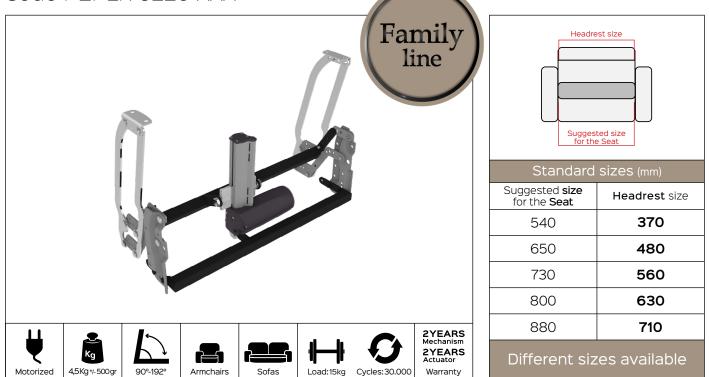

## STILE extended plus motorized Code PEPLIV6220-XXX

BETWEEN HUMAN AND TECHNOLOGY

**Benefit:** The STILE extended plus motorized headrest is the flagship product of the STILE family. It's one of the most revolutionary and functional products with 102° rotation, 232mm lift and 83mm translation. This headrest guarantees a hight comfort level in all its different positions, from the Tv

one to the relax position. In this latter position, the cervical support allows the end-user to keep a correct posture and to use the product in comfort