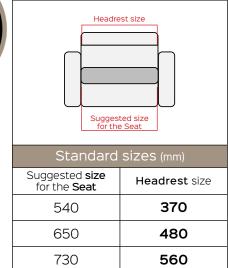

STILE extended plus manual

Code PMPLIV07105-XXX BETWEEN HUMAN AND TECHNOLOGY

**2YEARS** 

Different sizes available

630

710

800

880