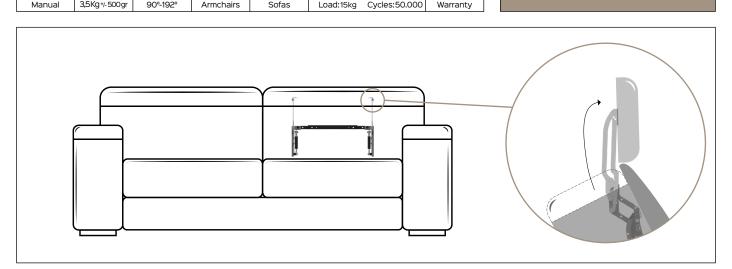

**Benefit:** The STILE extended plus manual headrest is the flagship product of the STILE family. It's one of the most revolutionary and functional products with 102° rotation, 232mm lift and 83mm translation. This headrest

guarantees a hight comfort level in all its different positions, from the Tv one to the relax position. In this latter position, the cervical support allows the end-user to keep a correct posture and to use the product in comfort.