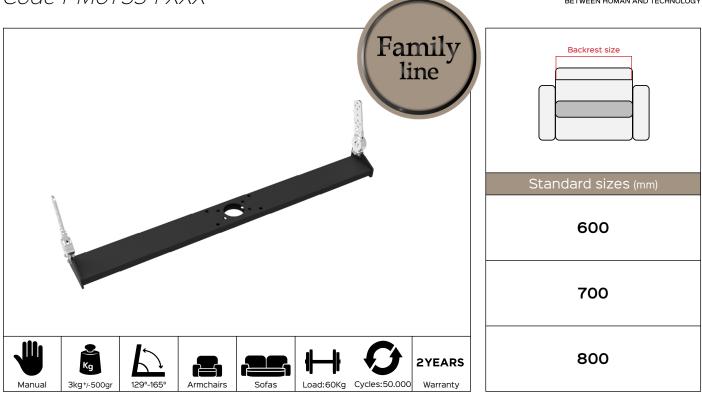

## SPORTBACK standard manual Code PM07334-XXX

BETWEEN HUMAN AND TECHNOLOGY

**Benefit:** The **SPORTABACK standard manual** is an innovative backrest characterized by versatility of use. The different customizations make it unique, in fact, in addition to the backrest function, you can add the headrest (SPORTBACK premium manual).

- By using the SWIVEL BACK, in addition to a deeper seat, you can have a 360° rotation of the backrest. In addition, the sofa joints in the frame allow you to customize the backrest angle of 36° (129°-165°).