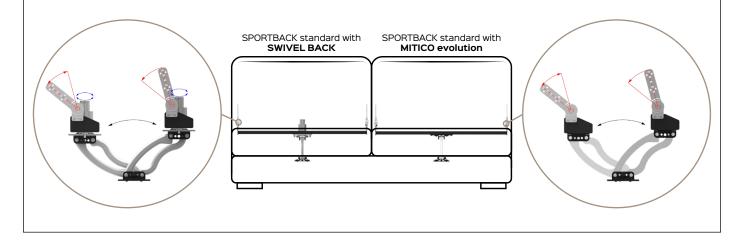

The possibility of choosing between the MITICO evolution and SWIVEL BACK optional allows you to add further functionalities to the product:

Optional

- Using the MITICO evolution it's possible to increase the seat.

- By using the SWIVEL BACK, in addition to a deeper seat, you can have a 360° rotation of the backrest. In addition, the sofa joints in the frame allow you to customize the backrest angle of 36° (129°-165°).