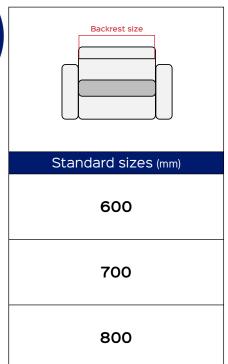

SPORTBACK premium manual









Benefit: The SPORTBACK premium manual is the full optional version of the products belonging to the SPORTBACK family. The moving backrest (129°-165°) has been associated with a fractioned sofa joint (360°) which increases the possibility of comfort on the finished upholstery.

The possibility of choosing between the MITICO evolution and SWIVEL BACK optional allows you to add further functionalities to the product:

- Using the MITICO evolution it's possible to increase
- By using the SWIVEL BACK, in addition to a deeper seat, you can have a 360° rotation of the backrest.

## Optional