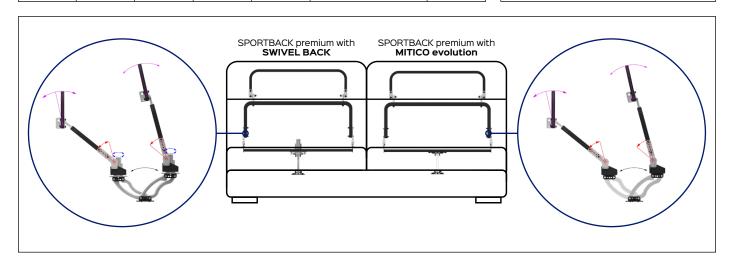

The possibility of choosing between the MITICO evolution and SWIVEL BACK optional allows you to add further functionalities to the product:

- Using the MITICO evolution it's possible to increase
- By using the SWIVEL BACK, in addition to a deeper seat, you can have a 360° rotation of the backrest.