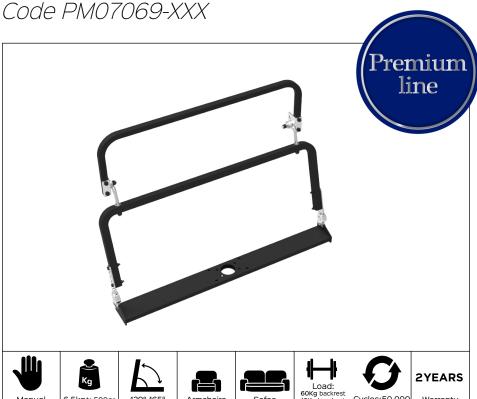

SPORTBACK premium manual

Benefit: The SPORTBACK premium manual is the full optional version of the products belonging to the SPORTBACK family. The moving backrest (129°-165°) has been associated with a fractioned sofa joint (360°) which increases the possibility of comfort on the finished upholstery.