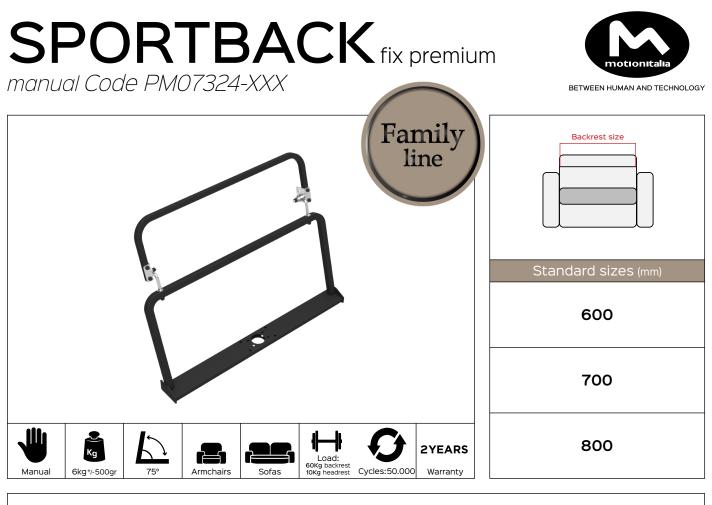

Benefit: The SPORTBACK fix premium manual is charachterized by a fixed backrest and a headrest with frictioned sofa joints (360°), the possibility of comfort on the finished upholstery.

The possibility of choosing between the MITICO evolution and SWIVEL BACK optional allows you to add further functionalities to the product: