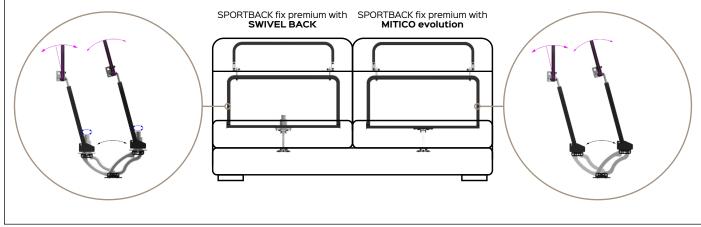

Benefit: The SPORTBACK fix premium manual is charachterized by a fixed backrest and a headrest with frictioned sofa joints (360°), the possibility of comfort on the finished upholstery.

The possibility of choosing between the MITICO evolution and SWIVEL BACK optional allows you to add further functionalities to the product:

- Using the MITICO evolution it's possible to increase the seat.

- By using the SWIVEL BACK, in addition to a deeper seat, you can have a 360° rotation of the backrest.