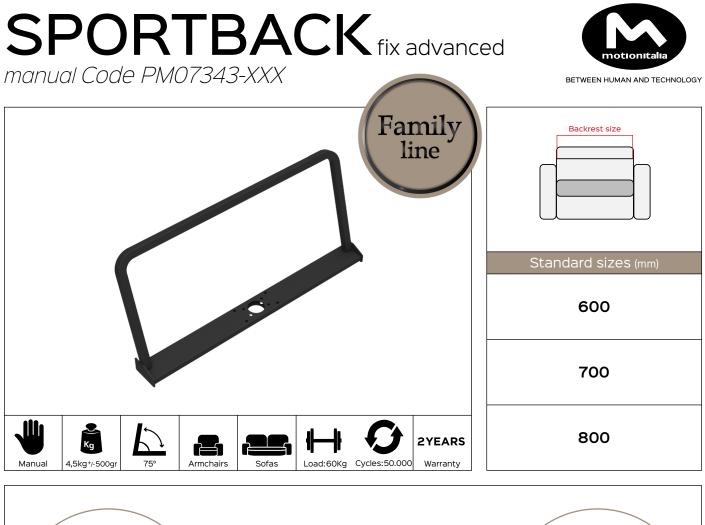

**Benefit:** The **SPORTBACK** fix advanced manual is a fixed, resistant backrest with great versatility. The possibility of choosing between the MITICO evolution and SWIVEL BACK optional allows you to add further functionalities to the product: