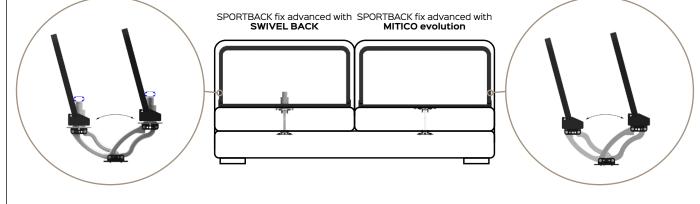

**Benefit:** The **SPORTBACK** fix advanced manual is a fixed, resistant backrest with great versatility. The possibility of choosing between the MITICO evolution and SWIVEL BACK optional allows you to add further functionalities to the product:

- Using the MITICO evolution it's possible to increase the seat.

- By using the SWIVEL BACK, in addition to a deeper seat, you can have a 360° rotation of the backrest.