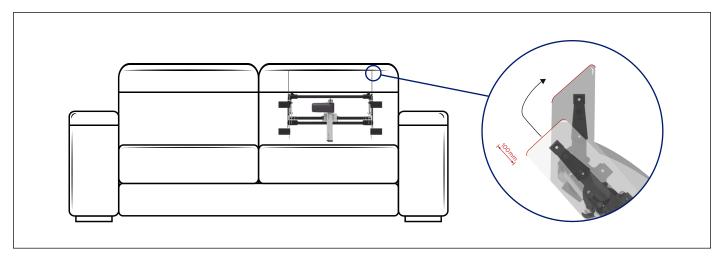

## SPIN UPtotal back motorized

Code PE06635-XXX

BETWEEN HUMAN AND TECHNOLOGY

Load: 15kg

**Benefit:** The SPIN UP total back motorized electric headrest has a solid and resistant structure. The peculiarity of this product is the perfect combination between the backrest features and the headrest once, in fact, once fixed on the frame, the spin up allows a 100 mm increase of the support surface of the back in addition

to a rotation of the final part of the mechanism of 43° (as a headrest), which allow the user to find the perfect conditions for a correct cervical posture, in all positions. It is equipped with a safety return mechanism that stops in case of an obstacle but at the same time allows the total closure once the obstacle is removed.