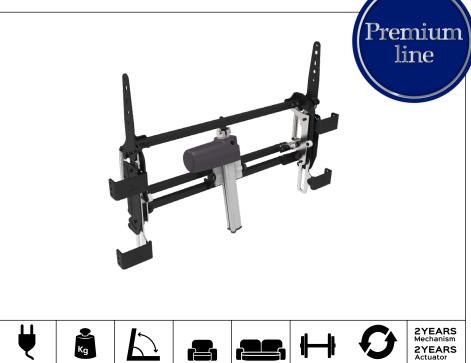

## SPIN UPtotal back motorized

Code PE06635-XXX

BETWEEN HUMAN AND TECHNOLOGY

Load: 15kg

**Benefit:** The SPIN UP total back motorized electric headrest has a solid and resistant structure. The peculiarity of this product is the perfect combination between the backrest features and the headrest once, in fact, once fixed on the frame, the spin up allows a 100 mm increase of the support surface of the back in addition

to a rotation of the final part of the mechanism of 43° (as a headrest), which allow the user to find the perfect conditions for a correct cervical posture, in all positions. It is equipped with a safety return mechanism that stops in case of an obstacle but at the same time allows the total closure once the obstacle is removed.