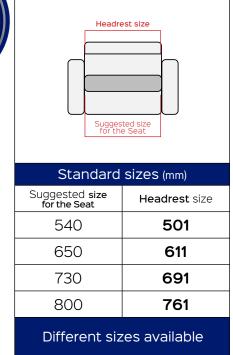

## SPIN UPtotal back motorized

Code PE06635-XXX



BETWEEN HUMAN AND TECHNOLOGY







Load: 15kg

**Benefit:** The SPIN UP total back motorized electric headrest has a solid and resistant structure. The peculiarity of this product is the perfect combination between the backrest features and the headrest once, in fact, once fixed on the frame, the spin up allows a 100 mm increase of the support surface of the back in addition

to a rotation of the final part of the mechanism of 43° (as a headrest), which allow the user to find the perfect conditions for a correct cervical posture, in all positions. It is equipped with a safety return mechanism that stops in case of an obstacle but at the same time allows the total closure once the obstacle is removed.

## Optional

Motorized