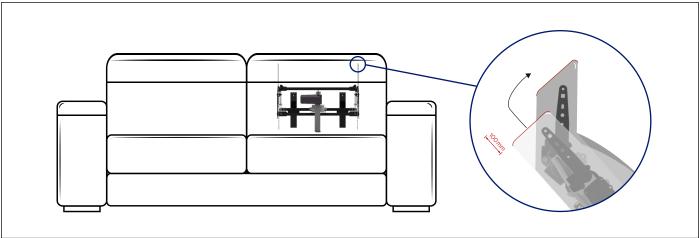

## SPIN UP reinforced motorized

BETWEEN HUMAN AND TECHNOLOGY

Benefit: The SPIN UP reinforced motorized electric headrest/backrest responds to the need to use it inside seats greater than 630 mm. The reinforced version has the same characteristics as the "standard" version: the levers perform a translation of 100mm and a rotation with an angle of 43° and this version is also equipped with a safe

return mechanism that locks if it encounters an obstacle but at the same time it allows to return to the closing phase once the obstacle is removed, all in total safety. The difference is the weight capacity, from 15kg of the standard version, it has been doubled to 30kg.