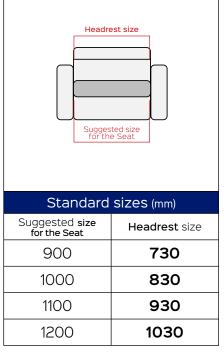

## SPIN UP reinforced motorized

BETWEEN HUMAN AND TECHNOLOGY

Benefit: The SPIN UP reinforced motorized electric headrest/backrest responds to the need to use it inside seats greater than 630 mm. The reinforced version has the same characteristics as the "standard" version: the levers perform a translation of 100mm and a rotation with an angle of 43° and this version is also equipped with a safe