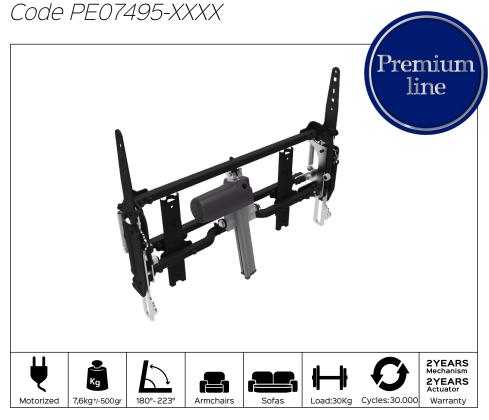

## SPIN UP reinforced motorized

BETWEEN HUMAN AND TECHNOLOGY

Benefit: The SPIN UP reinforced motorized electric headrest/backrest responds to the need to use it inside seats greater than 630 mm. The reinforced version has the same characteristics as the "standard" version: the levers perform a translation of 100mm and a rotation with an angle of 43° and this version is also equipped with a safe

return mechanism that locks if it encounters an obstacle but at the same time it allows to return to the closing phase once the obstacle is removed, all in total safety. The difference is the weight capacity, from 15kg of the standard version, it has been doubled to 30kg.