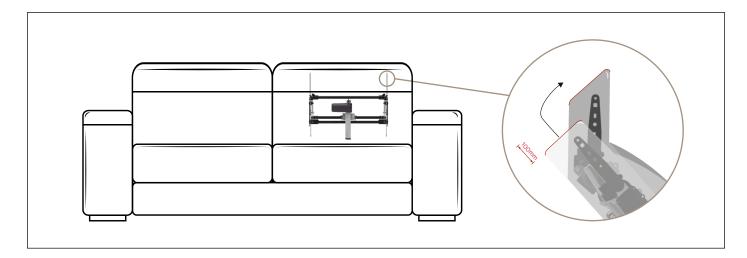

Load: 15Kg

Cycles:30.000

Benefit: The SPIN UP electric headrest/backrest has a strong and stable structure, the mechanism is designed to fit also with the aestetichs of compact sofas. The levers carry out a translation of 100 mm and turn through an angle of 43°, to create the perfect and

Kg

6,25kg+/-500gr

Motorized

180°-223

Armchairs

Sofas

proper cervical support in all the positions. It's provided of a safety self-returning mechanism, that stops in case of obstruction, but at the same time it allows to turn to the close phase in total security once the obstruction is removed.