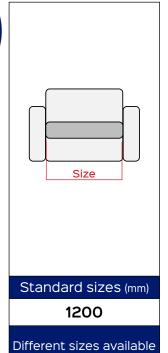

## SPAZIO smart reinforced motorized

Sofas

Maximum capacity Cycles:30.000

0-Wall

Armchair

Warranty

Benefit: SPAZIO smart reinforced motorized is the reinforced version of the homonymous SPAZIO smart motorized. In fact, as in the "standard" version, the mechanics have a solid and functional structure. This mechanism, designed for the most spacious seats (vacuum 1200mm), is in fact equipped with reinforced bars and jaws that make the structure more resistant. The electrical adjustment allows the user to find the most comfortable position of use, all in safety, thanks to the characteristic O-Wall. SPAZIO smart reinforced motorized is a product indicated in the construction of padded open base. Finally, the exposed parts, on request, can be embellished with various finishes.