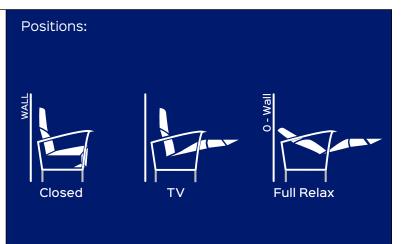

## SPAZIO smart reinforced motorized

Sofas

Maximum capacity Cycles:30.000

0-Wall

Armchair

Warranty

Benefit: SPAZIO smart reinforced motorized is the reinforced version of the homonymous SPAZIO smart motorized. In fact, as in the "standard" version, the mechanics have a solid and functional structure. This mechanism, designed for the most spacious seats (vacuum 1200mm), is in fact equipped with reinforced bars and jaws that make the structure more resistant. The electrical adjustment allows the user to find the most comfortable position of use, all in safety, thanks to the characteristic O-Wall. SPAZIO smart reinforced motorized is a product indicated in the construction of padded open base. Finally, the exposed parts, on request, can be embellished with various finishes.