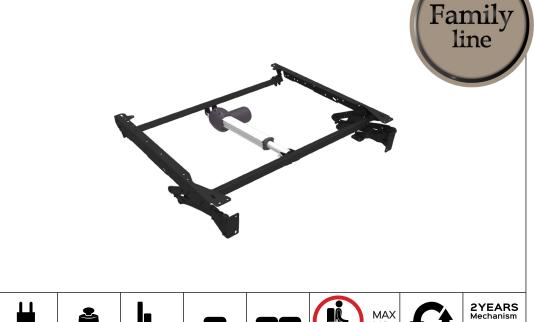

## SPAZIO slim motorized

160kg

Maximum capacity Cycles:30.000

360lbs

2YEARS Actuator

Warranty

Benefit: SPACE slim motorized is a simple and essential mechanism. Equipped with a flap that increases the extension of the footboard, the slim version offers the same performance of comfort characterizing the SPAZIO family. The seat is fixed as well as the backrest and the electric adjustment allow the user to set the footboard in different positions, obtaining

a comfortable resting posture for the legs, depending on the different needs. It is also possible, on request, to customize the finishes of the exposed parts. SPAZIO slim motorized is suitable for the construction of padded open base and is available only in the motorized version.