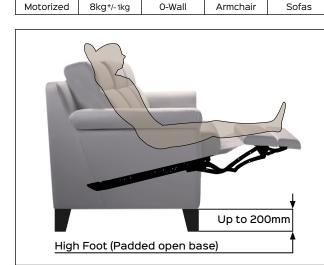

## SPAZIO slim motorized

160kg

Maximum capacity Cycles:30.000

360lbs

2YEARS Actuator

Warranty

Benefit: SPACE slim motorized is a simple and essential mechanism. Equipped with a flap that increases the extension of the footboard, the slim version offers the same performance of comfort characterizing the SPAZIO family. The seat is fixed as well as the backrest and the electric adjustment allow the user to set the footboard in different positions, obtaining

a comfortable resting posture for the legs, depending on the different needs. It is also possible, on request, to customize the finishes of the exposed parts. SPAZIO slim motorized is suitable for the construction of padded open base and is available only in the motorized version.