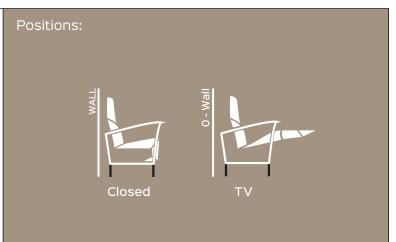

## SPAZIO slim motorized

160kg

Maximum capacity Cycles:30.000

360lbs

2YEARS Actuator

Warranty

Benefit: SPACE slim motorized is a simple and essential mechanism. Equipped with a flap that increases the extension of the footboard, the slim version offers the same performance of comfort characterizing the SPAZIO family. The seat is fixed as well as the backrest and the electric adjustment allow the user to set the footboard in different positions, obtaining

a comfortable resting posture for the legs, depending on the different needs. It is also possible, on request, to customize the finishes of the exposed parts. SPAZIO slim motorized is suitable for the construction of padded open base and is available only in the motorized version.