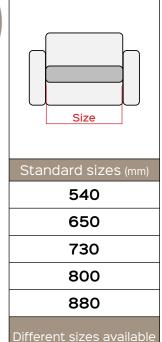

## SPAZIO slim motorized









160kg

Maximum capacity Cycles:30.000

360lbs







2YEARS Actuator

Warranty

Benefit: SPACE slim motorized is a simple and essential mechanism. Equipped with a flap that increases the extension of the footboard, the slim version offers the same performance of comfort characterizing the SPAZIO family. The seat is fixed as well as the backrest and the electric adjustment allow the user to set the footboard in different positions, obtaining

a comfortable resting posture for the legs, depending on the different needs. It is also possible, on request, to customize the finishes of the exposed parts. SPAZIO slim motorized is suitable for the construction of padded open base and is available only in the motorized version.

## Optional