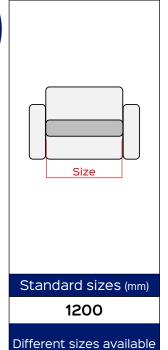

## SPAZIO reinforced motorized

Code PF5385-XXXX

Sofas

Maximum capacity Cycles:30.000

0-Wall

Armchair

Warranty

**Benefit:** SPAZIO reinforced motorized is the reinforced version of the homonymous SPAZIO double zero motorized. In fact, as in the "standard" version, the mechanics has a solid and functional structure that allows to maintain the same width between seat and footboard. This mechanism, designed for the most spacious seats (vacuum 1200mm), is in fact equipped with reinforced bars that make the structure more resistant. The electrical adjustment and the flap that increase the footboard area, allow the user to find the most comfortable position of use, all in safety, thanks to the characteristic 0-Wall. SPAZIO reinforced motorized is a product indicated in the construction of padded open base. Finally, the exposed parts, on request, can be embellished with various finishes.