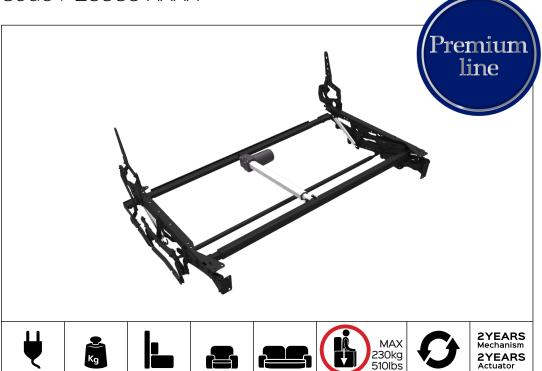

## SPAZIO reinforced motorized

Code PF5385-XXXX

Sofas

Maximum capacity Cycles:30.000

0-Wall

Armchair

Warranty

**Benefit:** SPAZIO reinforced motorized is the reinforced version of the homonymous SPAZIO double zero motorized. In fact, as in the "standard" version, the mechanics has a solid and functional structure that allows to maintain the same width between seat and footboard. This mechanism, designed for the most spacious seats (vacuum 1200mm), is in fact equipped with reinforced bars that make the structure more resistant. The electrical adjustment and the flap that increase the footboard area, allow the user to find the most comfortable position of use, all in safety, thanks to the characteristic 0-Wall. SPAZIO reinforced motorized is a product indicated in the construction of padded open base. Finally, the exposed parts, on request, can be embellished with various finishes.