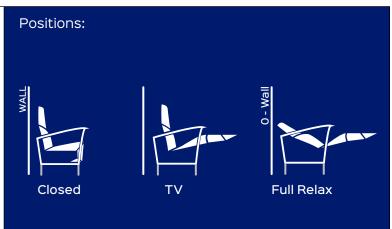

## SPAZIO reinforced motorized

Code PF5385-XXXX

Sofas

Maximum capacity Cycles:30.000

0-Wall

Armchair

Warranty

**Benefit:** SPAZIO reinforced motorized is the reinforced version of the homonymous SPAZIO double zero motorized. In fact, as in the "standard" version, the mechanics has a solid and functional structure that allows to maintain the same width between seat and footboard. This mechanism, designed for the most spacious seats (vacuum 1200mm), is in fact equipped with reinforced bars that make the structure more resistant. The electrical adjustment and the flap that increase the footboard area, allow the user to find the most comfortable position of use, all in safety, thanks to the characteristic 0-Wall. SPAZIO reinforced motorized is a product indicated in the construction of padded open base. Finally, the exposed parts, on request, can be embellished with various finishes.