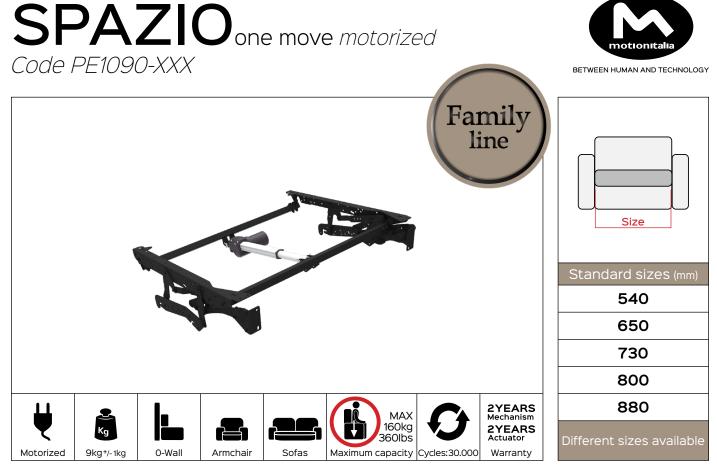

Benefit: SPAZIO one move motorized is a functional and minimal mechanism. Installed in the padded allows the user to open the footboard bringing the seat from the closed position to the most comfortable and relaxing tv. Thanks to a flap, the mechanism ensures greater extension of the footboard, exponentially increasing the comfort of the user (also allowing the manufacturer to use a single mattress between the seat and footboard, opening an inifinity of design roads in order

to create an original padded). The characteristic 0-Wall (wire wall) allows the customer to place the padded near the wall of the room and to move it safely, avoiding possible collisions. Possibility to customize, on request, the visible finishes of the product choosing from a series of surface treatments. SPAZIO one move has been designed to create upholstered OPEN BASE (high foot).