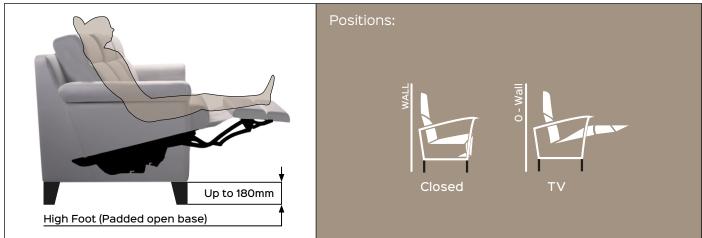

Benefit: SPAZIO one move motorized is a functional and minimal mechanism. Installed in the padded allows the user to open the footboard bringing the seat from the closed position to the most comfortable and relaxing tv. Thanks to a flap, the mechanism ensures greater extension of the footboard, exponentially increasing the comfort of the user (also allowing the manufacturer to use a single mattress between the seat and footboard, opening an inifinity of design roads in order

to create an original padded). The characteristic 0-Wall (wire wall) allows the customer to place the padded near the wall of the room and to move it safely, avoiding possible collisions. Possibility to customize, on request, the visible finishes of the product choosing from a series of surface treatments. SPAZIO one move has been designed to create upholstered OPEN BASE (high foot).