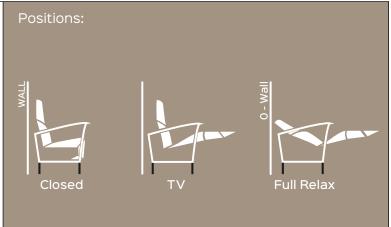

## SPAZIO motorized

BETWEEN HUMAN AND TECHNOLOGY

2YEARS Mechanism 2YEARS Actuator Warranty

**Benefit:** SPAZIO motorized is the product widely used in the design of padded open base. The solid and functional structure, the flap that allows the user to have more space in the leg area and electric adjustment, are just some of the winning features of the double zero version. This mechanism is characterized by a more spacious seat, which in combination with the flap, allows manufacturers of padded to be able to use a single mattress while maintaining the same width between the seat and footboard. The electrical adjustment allows the user to find the most comfortable position of use, all in safety, thanks to the characteristic 0-Wall. It is also possible, on request, to customize the finishes of the exposed parts.