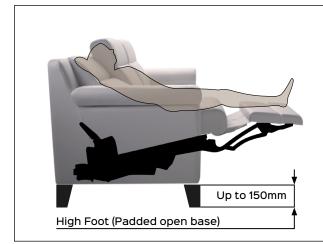

## SPAZIO motorized

BETWEEN HUMAN AND TECHNOLOGY

2YEARS Mechanism 2YEARS Actuator Warranty

**Benefit:** SPAZIO motorized is the product widely used in the design of padded open base. The solid and functional structure, the flap that allows the user to have more space in the leg area and electric adjustment, are just some of the winning features of the double zero version. This mechanism is characterized by a more spacious seat, which in combination with the flap, allows manufacturers of padded to be able to use a single mattress while maintaining the same width between the seat and footboard. The electrical adjustment allows the user to find the most comfortable position of use, all in safety, thanks to the characteristic 0-Wall. It is also possible, on request, to customize the finishes of the exposed parts.