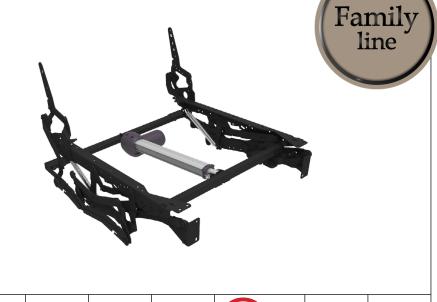

## SPAZIO motorized

BETWEEN HUMAN AND TECHNOLOGY

2YEARS Mechanism 2YEARS Actuator Warranty

**Benefit:** SPAZIO motorized is the product widely used in the design of padded open base. The solid and functional structure, the flap that allows the user to have more space in the leg area and electric adjustment, are just some of the winning features of the double zero version. This mechanism is characterized by a more spacious seat, which in combination with the flap, allows manufacturers of padded to be able to use a single mattress while maintaining the same width between the seat and footboard. The electrical adjustment allows the user to find the most comfortable position of use, all in safety, thanks to the characteristic 0-Wall. It is also possible, on request, to customize the finishes of the exposed parts.