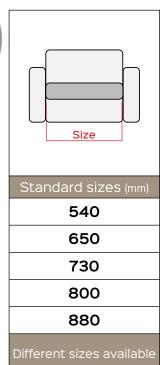

## SPAZIO motorized

BETWEEN HUMAN AND TECHNOLOGY

2YEARS Mechanism 2YEARS Actuator Warranty

**Benefit:** SPAZIO motorized is the product widely used in the design of padded open base. The solid and functional structure, the flap that allows the user to have more space in the leg area and electric adjustment, are just some of the winning features of the double zero version. This mechanism is characterized by a more spacious seat, which in combination with the flap, allows manufacturers of padded to be able to use a single mattress while maintaining the same width between the seat and footboard. The electrical adjustment allows the user to find the most comfortable position of use, all in safety, thanks to the characteristic 0-Wall. It is also possible, on request, to customize the finishes of the exposed parts.