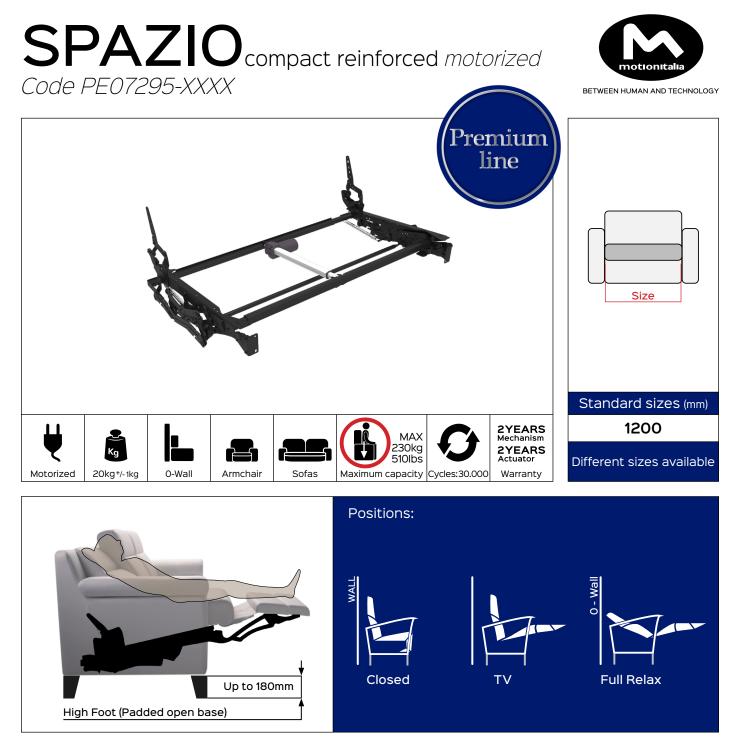

Benefit: This functional, compact (of 40 mm compared to the standard version) and resistant mechanism allows the seat to maintain the same width of the footrest, giving the sofa a visual and formal continuity. Designed for wide seats, this mechanism has a reinforcing bar that makes the structure

Optional

more resistant and offers endless relax positions. Various finishings are available on customer's request for the visibile parts of the mechanism. SPAZIO compact reinforced has been designed for the realization of upholstered OPEN BASE (high feet up to 180mm).