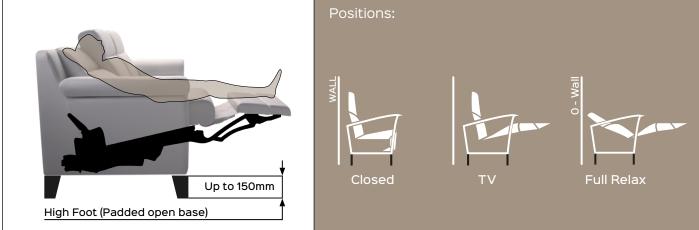

Benefit: SPAZIO manual is the manual variant of the homonymous motorized product. The user's weight action combined with a manual release allow the customer to use the padded easily in comfort and safety, thanks to the characteristic 0-wall. The use is simple, by activating the manual release the padding will pass immediately from the closed position to TV; then, moving back the weight of the user the seat will move from the TV position to full relaxation.

In addition, thanks to the presence of a flap in the footboards, the user will have an additional support plan for an unforgettable relaxing experience. The use of the Flap gives the manufacturer the possibility to use a single mattress between the seat and footboard with the aim of creating padding with a unique and contemporary design. The exposed parts, on request, can be embellished with various finishes. SPAZIO manual is a product suitable for the construction of upholstered open base.