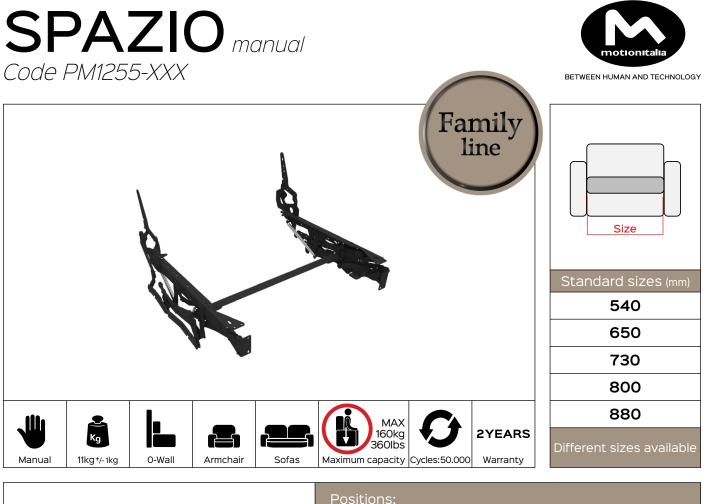

Benefit: SPAZIO manual is the manual variant of the homonymous motorized product. The user's weight action combined with a manual release allow the customer to use the padded easily in comfort and safety, thanks to the characteristic 0-wall. The use is simple, by activating the manual release the padding will pass immediately from the closed position to TV; then, moving back the weight of the user the seat will move from the TV position to full relaxation.

In addition, thanks to the presence of a flap in the footboards, the user will have an additional support plan for an unforgettable relaxing experience. The use of the Flap gives the manufacturer the possibility to use a single mattress between the seat and footboard with the aim of creating padding with a unique and contemporary design. The exposed parts, on request, can be embellished with various finishes. SPAZIO manual is a product suitable for the construction of upholstered open base.